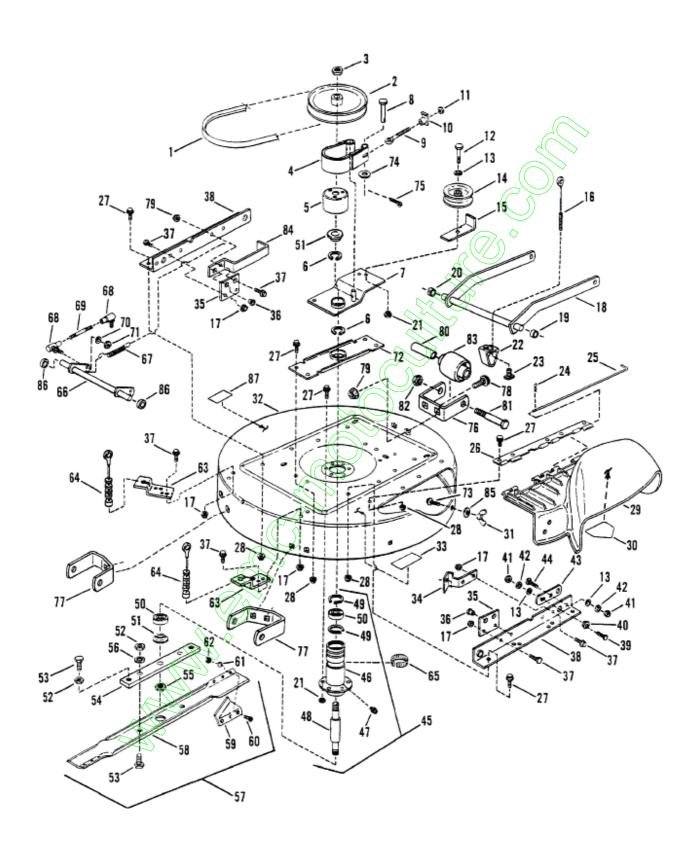

| Ref# | Part #  | Description                                | Qty                   | <b>Context Note</b> | Foot Note UOM |
|------|---------|--------------------------------------------|-----------------------|---------------------|---------------|
| 1    | 7023710 | BELT, 33"<br>Drive Kevlar<br>(A-59 61" OD) |                       |                     |               |
| 2    | 7018581 | PULLEY, 8"<br>O.D.                         |                       |                     |               |
| 3    | 7074467 | NUT, 3/4-16<br>Hex Jam                     |                       | Was 10027           |               |
| 4    | 7052886 | BAND, Brake                                |                       |                     |               |
| 5    | 7032169 | DRUM, Brake                                |                       |                     | >             |
| 6    | 7010740 | RING, 2"<br>External<br>Retaining          | 2                     |                     |               |
| 7    | 7047961 | ARM, Idler                                 |                       |                     |               |
| 8    | 7014304 | PIN, 1/4 x 1<br>1/4" Clevis                |                       |                     |               |
| 9    | 7014302 | BOLT, 1/4-20<br>Eye                        | $\sum_{n=1}^{\infty}$ |                     |               |
| 10   | 7014303 | NUT, 1/4-20<br>Tee                         | /                     |                     |               |
| 11   | 7091576 | NUT, 1/4-20<br>Hex GR 5 YZ                 |                       | Was 90063           |               |
| 12   | 7090164 | SCREW, 3/8-24<br>x/1 1/2" Hex<br>Head Cap  |                       |                     |               |
| 13   | 7090122 | WASHER, 3/8" Flat                          | 3                     |                     |               |
| 14   | 7018574 | PULLEY, Idler,<br>4.12 O.D.                |                       |                     |               |
| 15   | 7032368 | GUIDE, Belt                                |                       |                     |               |
| 16   | 7023180 | CABLE, Front<br>Lift 6.12"                 |                       |                     |               |
| 17   | 7091601 | NUT, 5/16-18<br>Hex Flange<br>Lock)        | 10                    | Was 90585           |               |
| 18   | 7047959 | LIFT, Front<br>Arm                         |                       |                     |               |
| 19   | 7012067 | RING, Red                                  |                       |                     |               |

|    |         | (Right Side)                                       |                                                          |
|----|---------|----------------------------------------------------|----------------------------------------------------------|
| 20 | 7023791 | RING, Black<br>(Left Side)(5/8"<br>ID x .44" Wide) | Was 10996                                                |
| 21 | 7090289 | NUT, 3/8-24<br>Hex Lock                            | 7                                                        |
| 22 | 7038043 | BRACKET,<br>Front Lift<br>Hanger                   |                                                          |
| 23 | 7090388 | T-NUT, 5/16-<br>18                                 |                                                          |
| 24 | 7091503 | PIN, Hair 3/32"<br>x 1.5"                          | Was 15067                                                |
| 25 | 7032323 | PIN, Hinge                                         | Was 31914                                                |
| 26 | 7039586 | HINGE,<br>Deflector                                |                                                          |
| 27 | 7091588 | BOLT, 3/8-16 x<br>3/4" Hex Flange<br>Lock)         | Was 90612                                                |
| 28 | 7091619 | NUT, 3/8-16<br>Hex Flange<br>Lock                  | 14 Was 90613                                             |
| 29 | 7052555 | ASSEMBLY, Deflector                                | (Includes item 30)                                       |
| 30 | 7013010 | DECAL,<br>Danger (Cut<br>Finger)                   |                                                          |
| 31 | 7091537 | NUT, 5/16-18<br>Wing                               | Was 90492                                                |
| 32 | 7061972 | DECK, Cutting, 33"                                 | Was 51917 or<br>60978 (Now<br>61972 +<br>52555)(Includes |
|    | <u></u> |                                                    | items 33 & 87)                                           |
| 33 | 7014852 | DECAL,<br>Caution<br>(Deflector)                   |                                                          |
| 34 | 7038455 | ANCHOR,<br>Brake                                   |                                                          |
| 35 | 7032803 | BRACKET,<br>Cross-Shaft                            | 2                                                        |
| 36 | 7011016 | BEARING,<br>Cross-Shaft                            | 2                                                        |
|    |         |                                                    |                                                          |

|    |         | Bracket                                        |    |                                                         |
|----|---------|------------------------------------------------|----|---------------------------------------------------------|
| 37 | 7090721 | BOLT, 5/16-18<br>x 1/2" Hex<br>Flange Lock)    | 10 |                                                         |
| 38 | 7038453 | RAIL, Side                                     | 2  |                                                         |
| 39 | 7091304 | SCREW, 3/8-16<br>x 1" Hex Head<br>Cap          |    | Was 90563                                               |
| 40 | 7015012 | ECCENTRIC,<br>Leveling                         |    |                                                         |
| 41 | 7091302 | NUT, 3/8-16<br>Hex                             | 2  | Was 90130                                               |
| 42 | 7090118 | WASHER, 3/8<br>Split Lock                      | 2  |                                                         |
| 43 | 7032432 | LINK,<br>Adjustment                            |    |                                                         |
| 44 | 7091547 | BOLT, 3/8-16 x 3/4" Carriage                   |    | Was 90850                                               |
| 45 | 7059784 | ASSEMBLY,<br>Spindle                           |    | (Includes items 46<br>thru 55); See<br>"Wheels - Front" |
| 50 | 7013313 | BEARING,<br>Spindle                            | 2  | for Spindle Parts                                       |
| 51 | 7014407 | WASHER,<br>Spindle                             | 2  |                                                         |
| 52 | 7090559 | NUT, 1/4-20<br>Hex Jam                         | 4  |                                                         |
| 46 | 7052294 | HOUSING,<br>Spindle 5.575"                     |    | (Includes item 47)                                      |
| 47 | 7010817 | FITTING, Lube<br>(Press into<br>.187" hole, no |    |                                                         |
| 48 | 7027711 | ball) SPINDLE, 33" Mower Deck 8.26" Long       |    |                                                         |
| 49 | 7012491 | RING,<br>Retaining EXT                         | 2  | (2 in Assembly)                                         |
| 53 | 7090392 | SCREW, 1/2-20<br>Hex Head Cap                  | 4  | (2 in Assembly)                                         |
|    |         | 1                                              |    |                                                         |

|      |         | (4)                                                          |   |                                         |
|------|---------|--------------------------------------------------------------|---|-----------------------------------------|
| 54   | 7037751 | HOLDER,<br>Blade                                             |   |                                         |
| 55   | 7090356 | NUT, 5/8-18<br>Hex Lock                                      |   |                                         |
| 56   | 7090509 | WASHER, 1/2<br>Int. Tooth Lock                               | 2 |                                         |
| 58   | 7019523 | BLADE, 33"<br>Mower Deck                                     | 1 |                                         |
| 58   | 7024741 | BLADE, 33"<br>Mower Deck<br>Ninja<br>(Mulching) Not<br>shown |   | (Not Included<br>With This<br>Assembly) |
| 58   | 7016982 | BLADE, 33"<br>Mower Deck<br>(Recycling) Not<br>shown         | 1 | (Not Included<br>With This<br>Assembly) |
| 59   | 7037723 | LIFT, Air                                                    | 2 |                                         |
| 60   | 7090228 | SCREW, 5/16-<br>24 x 11/16"<br>Machine                       | 6 | 9                                       |
| 61   | 7090391 | WASHER, 5/16 Int. Tooth Lock                                 | 2 |                                         |
| 62   | 7091297 | NUT, 5/16-24<br>Hex                                          | 6 | Was 90223                               |
| 63   | 7033115 | BRACKET,<br>Rear Lift                                        | 2 |                                         |
| 64   | 7016844 | CABLE,<br>Support 4.25" 8<br>Spacers                         | 2 |                                         |
| 65 < | 7012670 | RING, Tolerance 2.0"                                         |   |                                         |
| 66   | 7047960 | CROSS-<br>SHAFT                                              |   |                                         |
| 67   | 7028652 | SPRING                                                       |   | Was 16153                               |
| 68   | 7015753 | BALL-JOINT                                                   | 2 |                                         |
| 69   | 7023687 | LINK, Ball<br>Joint                                          |   |                                         |
| 70   | 7090053 | WASHER, 1/4<br>Int. Tooth Lock                               | 2 |                                         |
|      |         |                                                              |   |                                         |

| 71   | 7090095 | NUT, 1/4-28<br>Hex                             | 2 |           |
|------|---------|------------------------------------------------|---|-----------|
| 72   | 7038018 | BRACE,<br>Spindle                              |   |           |
| 73   | 7091508 | BOLT, 5/16-18<br>x 3/4" Carriage               |   | Was 90001 |
| 74   | 7091294 | WASHER .28 x .63 x .065 YZ                     |   | Was 90055 |
| 75   | 7091597 | PIN, 3/32 x 3/4"<br>Cotter                     |   | Was 90037 |
| 76   | 7033570 | BRACKET,<br>Gage Wheel<br>(Front)              |   | Was 38451 |
| 77   | 7033571 | BRACKET,<br>Gage Wheel<br>(Rear)               | 2 | Was 38450 |
| 78   | 7090731 | BOLT, 5/16-18<br>x 1/2" Short<br>Neck Carriage | 6 | Was 90004 |
| 79   | 7091601 | NUT, 5/16-18 Hex Flange Lock                   | 7 | Was 90585 |
| 80   | 7015272 | SPACER .625<br>OD x .423 ID x                  | 3 |           |
| 81   | 7091532 | SCREW, 3/8-24<br>x/3 3/4" Hex<br>Cap           | 3 | Was 90859 |
| 82   | 7090289 | NUT, 3/8-24<br>Hex Lock                        | 3 |           |
| 83   | 7019190 | WHEEL, Gage                                    | 3 |           |
| 84 \ | 7033352 | GUIDE, Belt                                    |   |           |
| 85   | 7090188 | WASHER, 5/16<br>Flat                           | 2 |           |
| 86   | 7020908 | SPACER                                         | 2 |           |
| 87   | 7014852 | DECAL,<br>Caution<br>(Rotating<br>blades)      | 1 | Was 16973 |
|      | 7060993 | CUTTER Unit, Assembly 33"                      |   |           |
|      |         |                                                |   |           |