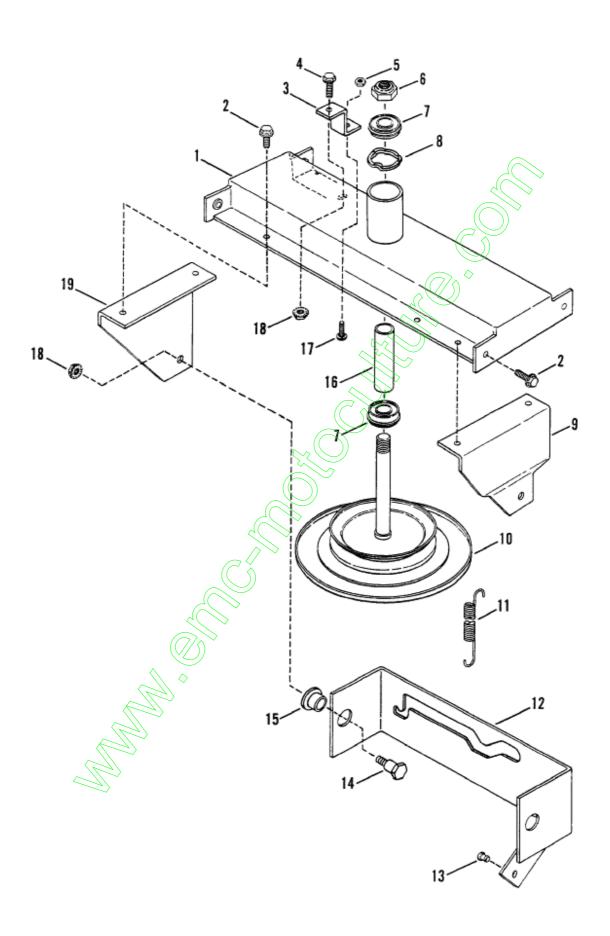

| Ref | # Pa | art#  | Description                                | Qty | Context Note Foot Note UOM |
|-----|------|-------|--------------------------------------------|-----|----------------------------|
| 1   | 704  | 19764 | SUPPORT<br>ASSEMBLY, Disc<br>Drive         |     |                            |
| 2   | 709  | 90858 | SCREW, 5/16-18 x<br>1/2" Self-Tapping      | 8   |                            |
| 3   | 705  | 51958 | ASSEMBLY, Yoke<br>Stop                     |     |                            |
| 4   | 709  | 90595 | BOLT, 5/16-18 x<br>3/4" Hex Flange<br>Lock |     |                            |
| 5   | 709  | 90197 | NUT, 5/16-18 Hex<br>Jam                    |     |                            |
| 6   | 709  | 91006 | NUT, 5/8-18 Hex<br>Lock                    | 222 |                            |
| 7   | 701  | 10756 | BEARING                                    | 2   | <i>≫</i>                   |
| 8   | 701  | 16233 | WASHER, Wave                               |     |                            |
| 9   | 703  | 38385 | BRACKET, Yoke<br>Pivot (Left Hand)         |     |                            |
| 10  | 701  | 17021 | ASSEMBLY, Disc                             |     |                            |
| 11  | 701  | 14659 | SPRING                                     |     |                            |
| 12  | 704  | 41131 | YOKE, Clutch                               |     |                            |
| 13  | 701  | 16353 | BEARING, Nyliner                           |     |                            |
| 14  | 70   | 14664 | BOLT, 5/16-18 x 1-5/16" Shoulder           | 2   |                            |
| 15  | 70   | 3321  | BEARING, Yoke                              | 2   |                            |
| 16  | 702  | 22074 | SPACER                                     |     |                            |
| 17  | 709  | 90192 | BOLT, 5/16-18 x 1-1/2" Carriage            |     |                            |
| 18  | 709  | 91601 | NUT, 5/16-18 Hex<br>Flange Lock            | 2   | Was 90585                  |
| 19  | 703  | 38384 | BRACKET, Yoke<br>Pivot, R.H.               |     |                            |
|     |      |       |                                            |     |                            |