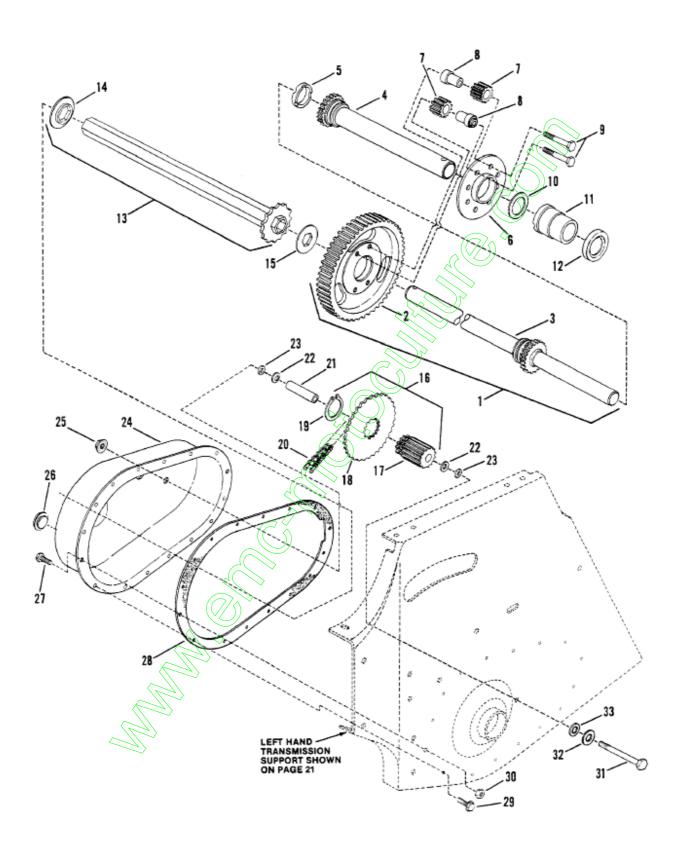

--

| Ref# | Part #  | Description                                              | Qty | <b>Context Note</b>                        | Foot Note UOM |
|------|---------|----------------------------------------------------------|-----|--------------------------------------------|---------------|
| 1    | 7059443 | HUB, Driven<br>Disc                                      |     | Was 57338                                  |               |
| 2    | 7053103 | DISC, Driven                                             |     |                                            |               |
| 3    | 7014523 | WASHER,<br>Thrust                                        |     |                                            |               |
| 4    | 7032331 | PLATE                                                    |     |                                            |               |
| 5    | 7091601 | NUT, 5/16-18<br>Hex Flange Lock                          | 4   | Was 90585                                  |               |
| 6    | 7011121 | WASHER,<br>Belleville                                    | 2   |                                            |               |
| 7    | 7091006 | NUT, 5/8-18 Hex<br>Lock                                  |     |                                            |               |
| 8    | 7011024 | PLUG, Oil Fill & Check                                   |     | Item is not included with Assembly 52683   |               |
| 9    | 7052683 | ASSEMBLY,<br>Chain Case                                  |     | (Includes items 10 Thru 23 & 1 ea. item 6) |               |
| 10   | 7090913 | SCREW, #10-24<br>x 1/2" Hex<br>Washer Self-Tap<br>(Torx) | 10  |                                            |               |
| 11   | 7041136 | CASE, Sprocket                                           |     |                                            |               |
| 12   | 7028761 | GASKET, Case<br>Cover                                    |     | Was 18059                                  |               |
| 13   | 7010942 | BEARING,<br>Needle                                       | 2   |                                            |               |
| 14   | 7022785 | ROLLER                                                   |     |                                            |               |
| (15) | 7010776 | RING, Retaining                                          |     |                                            |               |
| 16   | 7011086 | WASHER, Nylon<br>Thrust                                  | 2   |                                            |               |
| 17   | 7040355 | ASSEMBLY,<br>Hub & Sprocket                              |     |                                            |               |
| 18   | 7010941 | CHAIN                                                    |     |                                            |               |
| 19   | 7039778 | COVER, Chain                                             |     |                                            |               |

|                  |         | Case                          |   |
|------------------|---------|-------------------------------|---|
| 20               | 7010756 | BEARING, Ball                 | 2 |
| 21               | 7019260 | "O" RING                      | 2 |
| 22               | 7010614 | KEY, 1/8 x 5/8"<br>Woodruff   |   |
| 23               | 7018963 | ASSEMBLY,<br>Sprocket & Shaft |   |
|                  |         | Sprocket & Shart              |   |
|                  |         |                               |   |
|                  |         |                               |   |
|                  |         |                               |   |
|                  |         |                               |   |
|                  |         |                               |   |
|                  |         |                               |   |
|                  |         |                               |   |
|                  |         |                               |   |
|                  | (1      |                               |   |
|                  |         |                               |   |
|                  |         |                               |   |
| \<br>\{\bar{\pi} |         |                               |   |
|                  |         |                               |   |
|                  |         |                               |   |
|                  |         |                               |   |
|                  |         |                               |   |