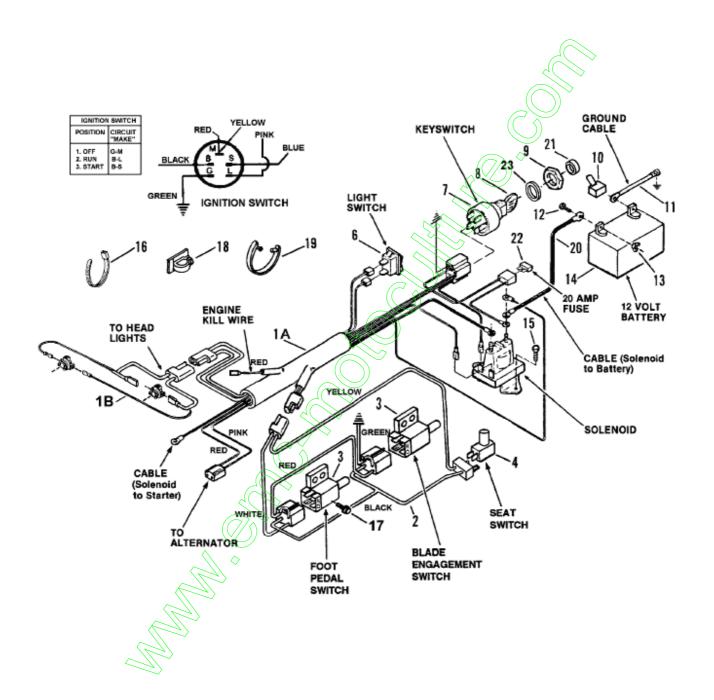

| Ref# | Part #  | Description                                           | <b>Qty Context Note Foot Note UOM</b>  |           |  |  |
|------|---------|-------------------------------------------------------|----------------------------------------|-----------|--|--|
| 1A   | 7017025 | HARNESS, Wiring (B.& S.)                              |                                        |           |  |  |
| 1B   | 7026171 | HARNESS, Light                                        |                                        |           |  |  |
| 2    | 7024126 | HARNESS,<br>Interlock                                 |                                        |           |  |  |
| 3    | 7023355 | SWITCH, Clutch & PTO                                  | 2                                      |           |  |  |
| 4    | 7023354 | SWITCH, Seat NC                                       |                                        | Was 17590 |  |  |
| 5    | 7075622 | SOLENOID                                              |                                        | Was 18604 |  |  |
| 6    | 7023187 | SWITCH, Light                                         | \\\\\\\\\\\\\\\\\\\\\\\\\\\\\\\\\\\\\\ |           |  |  |
| 7    | 7027698 | SWITCH, Key                                           |                                        | Was 18562 |  |  |
| 8    | 7073406 | KEY, Switch (With Cover)                              | $)_2$                                  | Was 23504 |  |  |
| 9    | 7023505 | NUT, 5/8-32 Hex                                       |                                        |           |  |  |
| 10   | 7012444 | COVER, Positive<br>Terminal                           |                                        |           |  |  |
| 11   | 7014475 | CABLE, Negative                                       |                                        |           |  |  |
| 12   | 7091530 | BOLT, 1/4-20x3/4"<br>Carriage                         | 2                                      | Was 90074 |  |  |
| 13   | 7091568 | → WING NUT, 1 /4-20                                   | 2                                      | Was 90311 |  |  |
| 14   | 7060618 | KIT, Battery                                          |                                        |           |  |  |
| 15   | 7091122 | SCREW, 1/4-<br>20x1/2" Self-<br>Tapping               |                                        | Was 90539 |  |  |
| 16   | 7014451 | TIE, Wire                                             | 2                                      |           |  |  |
| 17   | 7090913 | SCREW, #10-24 x<br>1/2" Hex Washer<br>Self-Tap (Torx) |                                        | Was 90307 |  |  |
| 18   | 7012691 | CLIP                                                  |                                        |           |  |  |
| 19   | 7012080 | TIE, Cable 7"                                         | 2                                      |           |  |  |

| 20       | 7014476                                                                                                                                                                                                                                                                                                                                                                                                                                                                                                                                                                                                                                                                                                                                                                                                                                                                                                                                                                                                                                                                                                                                                                                                                                                                                                                                                                                                                                                                                                                                                                                                                                                                                                                                                                                                                                                                                                                                                                                                                                          | CABLE, Positive  |
|----------|--------------------------------------------------------------------------------------------------------------------------------------------------------------------------------------------------------------------------------------------------------------------------------------------------------------------------------------------------------------------------------------------------------------------------------------------------------------------------------------------------------------------------------------------------------------------------------------------------------------------------------------------------------------------------------------------------------------------------------------------------------------------------------------------------------------------------------------------------------------------------------------------------------------------------------------------------------------------------------------------------------------------------------------------------------------------------------------------------------------------------------------------------------------------------------------------------------------------------------------------------------------------------------------------------------------------------------------------------------------------------------------------------------------------------------------------------------------------------------------------------------------------------------------------------------------------------------------------------------------------------------------------------------------------------------------------------------------------------------------------------------------------------------------------------------------------------------------------------------------------------------------------------------------------------------------------------------------------------------------------------------------------------------------------------|------------------|
| 21       | 7023506                                                                                                                                                                                                                                                                                                                                                                                                                                                                                                                                                                                                                                                                                                                                                                                                                                                                                                                                                                                                                                                                                                                                                                                                                                                                                                                                                                                                                                                                                                                                                                                                                                                                                                                                                                                                                                                                                                                                                                                                                                          | BEZEL            |
| 22       | 7023653                                                                                                                                                                                                                                                                                                                                                                                                                                                                                                                                                                                                                                                                                                                                                                                                                                                                                                                                                                                                                                                                                                                                                                                                                                                                                                                                                                                                                                                                                                                                                                                                                                                                                                                                                                                                                                                                                                                                                                                                                                          | FUSE, 20 Amp     |
| 23       | 7016132                                                                                                                                                                                                                                                                                                                                                                                                                                                                                                                                                                                                                                                                                                                                                                                                                                                                                                                                                                                                                                                                                                                                                                                                                                                                                                                                                                                                                                                                                                                                                                                                                                                                                                                                                                                                                                                                                                                                                                                                                                          | SPACER, 5/8 Flat |
|          |                                                                                                                                                                                                                                                                                                                                                                                                                                                                                                                                                                                                                                                                                                                                                                                                                                                                                                                                                                                                                                                                                                                                                                                                                                                                                                                                                                                                                                                                                                                                                                                                                                                                                                                                                                                                                                                                                                                                                                                                                                                  |                  |
|          |                                                                                                                                                                                                                                                                                                                                                                                                                                                                                                                                                                                                                                                                                                                                                                                                                                                                                                                                                                                                                                                                                                                                                                                                                                                                                                                                                                                                                                                                                                                                                                                                                                                                                                                                                                                                                                                                                                                                                                                                                                                  |                  |
|          |                                                                                                                                                                                                                                                                                                                                                                                                                                                                                                                                                                                                                                                                                                                                                                                                                                                                                                                                                                                                                                                                                                                                                                                                                                                                                                                                                                                                                                                                                                                                                                                                                                                                                                                                                                                                                                                                                                                                                                                                                                                  |                  |
|          |                                                                                                                                                                                                                                                                                                                                                                                                                                                                                                                                                                                                                                                                                                                                                                                                                                                                                                                                                                                                                                                                                                                                                                                                                                                                                                                                                                                                                                                                                                                                                                                                                                                                                                                                                                                                                                                                                                                                                                                                                                                  |                  |
|          |                                                                                                                                                                                                                                                                                                                                                                                                                                                                                                                                                                                                                                                                                                                                                                                                                                                                                                                                                                                                                                                                                                                                                                                                                                                                                                                                                                                                                                                                                                                                                                                                                                                                                                                                                                                                                                                                                                                                                                                                                                                  |                  |
|          |                                                                                                                                                                                                                                                                                                                                                                                                                                                                                                                                                                                                                                                                                                                                                                                                                                                                                                                                                                                                                                                                                                                                                                                                                                                                                                                                                                                                                                                                                                                                                                                                                                                                                                                                                                                                                                                                                                                                                                                                                                                  |                  |
|          |                                                                                                                                                                                                                                                                                                                                                                                                                                                                                                                                                                                                                                                                                                                                                                                                                                                                                                                                                                                                                                                                                                                                                                                                                                                                                                                                                                                                                                                                                                                                                                                                                                                                                                                                                                                                                                                                                                                                                                                                                                                  |                  |
|          |                                                                                                                                                                                                                                                                                                                                                                                                                                                                                                                                                                                                                                                                                                                                                                                                                                                                                                                                                                                                                                                                                                                                                                                                                                                                                                                                                                                                                                                                                                                                                                                                                                                                                                                                                                                                                                                                                                                                                                                                                                                  |                  |
|          | /                                                                                                                                                                                                                                                                                                                                                                                                                                                                                                                                                                                                                                                                                                                                                                                                                                                                                                                                                                                                                                                                                                                                                                                                                                                                                                                                                                                                                                                                                                                                                                                                                                                                                                                                                                                                                                                                                                                                                                                                                                                |                  |
|          |                                                                                                                                                                                                                                                                                                                                                                                                                                                                                                                                                                                                                                                                                                                                                                                                                                                                                                                                                                                                                                                                                                                                                                                                                                                                                                                                                                                                                                                                                                                                                                                                                                                                                                                                                                                                                                                                                                                                                                                                                                                  |                  |
|          |                                                                                                                                                                                                                                                                                                                                                                                                                                                                                                                                                                                                                                                                                                                                                                                                                                                                                                                                                                                                                                                                                                                                                                                                                                                                                                                                                                                                                                                                                                                                                                                                                                                                                                                                                                                                                                                                                                                                                                                                                                                  | ~                |
| <u> </u> | \(\sqrt{\sqrt{\sqrt{\sqrt{\sqrt{\sqrt{\sqrt{\sqrt{\sqrt{\sqrt{\sqrt{\sqrt{\sqrt{\sqrt{\sqrt{\sqrt{\sqrt{\sqrt{\sqrt{\sqrt{\sqrt{\sqrt{\sqrt{\sqrt{\sqrt{\sqrt{\sqrt{\sqrt{\sqrt{\sqrt{\sqrt{\sqrt{\sqrt{\sqrt{\sqrt{\sqrt{\sqrt{\sqrt{\sqrt{\sqrt{\sqrt{\sqrt{\sqrt{\sqrt{\sqrt{\sqrt{\sqrt{\sqrt{\sqrt{\sqrt{\sqrt{\sqrt{\sqrt{\sqrt{\sqrt{\sqrt{\sqrt{\sqrt{\sqrt{\sqrt{\sqrt{\sqrt{\sqrt{\sqrt{\sqrt{\sqrt{\sqrt{\sqrt{\sqrt{\sqrt{\sqrt{\sqrt{\sqrt{\sqrt{\sqrt{\sqrt{\sqrt{\sqrt{\sqrt{\sqrt{\sqrt{\sqrt{\sqrt{\sqrt{\sqrt{\sqrt{\sqrt{\sqrt{\sqrt{\sqrt{\sqrt{\sqrt{\sqrt{\sqrt{\sqrt{\sqrt{\sqrt{\sqrt{\sqrt{\sqrt{\sqrt{\sqrt{\sqrt{\sqrt{\sqrt{\sqrt{\sqrt{\sqrt{\sqrt{\sqrt{\sqrt{\sqrt{\sqrt{\sqrt{\sqrt{\sqrt{\sqrt{\sqrt{\sqrt{\sqrt{\sqrt{\sqrt{\sqrt{\sqrt{\sqrt{\sqrt{\sqrt{\sqrt{\sqrt{\sqrt{\sqrt{\sqrt{\sqrt{\sqrt{\sqrt{\sqrt{\sqrt{\sqrt{\sqrt{\sqrt{\sqrt{\sqrt{\sqrt{\sqrt{\sqrt{\sqrt{\sqrt{\sqrt{\sqrt{\sqrt{\sqrt{\sqrt{\sqrt{\sqrt{\sqrt{\sqrt{\sqrt{\sqrt{\sqrt{\sqrt{\sqrt{\sqrt{\sqrt{\sqrt{\sqrt{\sqrt{\sqrt{\sqrt{\sqrt{\sqrt{\sqrt{\sqrt{\sqrt{\sqrt{\sqrt{\sqrt{\sqrt{\sqrt{\sqrt{\sqrt{\sqrt{\sqrt{\sqrt{\sqrt{\sqrt{\sqrt{\sqrt{\sqrt{\sqrt{\sqrt{\sqrt{\sqrt{\sqrt{\sqrt{\sqrt{\sqrt{\sqrt{\sqrt{\sqrt{\sqrt{\sqrt{\sqrt{\sqrt{\sqrt{\sqrt{\sqrt{\sqrt{\sqrt{\sqrt{\sqrt{\sqrt{\sqrt{\sq}}\sqrt{\sqrt{\sqrt{\sqrt{\sqrt{\sqrt{\sqrt{\sqrt{\sqrt{\sqrt{\sqrt{\sqrt{\sqrt{\sqrt{\sqrt{\sqrt{\sqrt{\sqrt{\sqrt{\sqrt{\sqrt{\sqrt{\sqrt{\sqrt{\sqrt{\sqrt{\sqrt{\sqrt{\sqrt{\sqrt{\sqrt{\sqrt{\sqrt{\sqrt{\sqrt{\sqrt{\sqrt{\sqrt{\sqrt{\sqrt{\sqrt{\sqrt{\sqrt{\sqrt{\sqrt{\sqrt{\sqrt{\sqrt{\sqrt{\sqrt{\sqrt{\sqrt{\sqrt{\sqrt{\sqrt{\sqrt{\sqrt{\sqrt{\sqrt{\sqrt{\sqrt{\sqrt{\sqrt{\sqrt{\sqrt{\sqrt{\sqrt{\sqrt{\sqrt{\sqrt{\sqrt{\sqrt{\sqrt{\sqrt{\sq}}}}}}}}\sqrt{\sqrt{\sqrt{\sqrt{\sqrt{\sqrt{\sqrt{\sqrt{\sqrt{\sqrt{\sqrt{\sqrt{\sqrt{\sqrt{\sqrt{\sq}}}}}}}}}\sqrt{\sqrt{\sqrt{\sqrt{\sqrt{\sqrt{\sqrt{\sqrt{\sq}}}}}}}}}}}\signt{\sqrt{\sqrt{\sqrt{\sqrt{\sq}}}}}}}}}}}}}}}}}}}}}}}}}}}}}}}}}}}} |                  |
|          | <i>&gt;</i>                                                                                                                                                                                                                                                                                                                                                                                                                                                                                                                                                                                                                                                                                                                                                                                                                                                                                                                                                                                                                                                                                                                                                                                                                                                                                                                                                                                                                                                                                                                                                                                                                                                                                                                                                                                                                                                                                                                                                                                                                                      |                  |
|          |                                                                                                                                                                                                                                                                                                                                                                                                                                                                                                                                                                                                                                                                                                                                                                                                                                                                                                                                                                                                                                                                                                                                                                                                                                                                                                                                                                                                                                                                                                                                                                                                                                                                                                                                                                                                                                                                                                                                                                                                                                                  |                  |
|          |                                                                                                                                                                                                                                                                                                                                                                                                                                                                                                                                                                                                                                                                                                                                                                                                                                                                                                                                                                                                                                                                                                                                                                                                                                                                                                                                                                                                                                                                                                                                                                                                                                                                                                                                                                                                                                                                                                                                                                                                                                                  |                  |
|          |                                                                                                                                                                                                                                                                                                                                                                                                                                                                                                                                                                                                                                                                                                                                                                                                                                                                                                                                                                                                                                                                                                                                                                                                                                                                                                                                                                                                                                                                                                                                                                                                                                                                                                                                                                                                                                                                                                                                                                                                                                                  |                  |