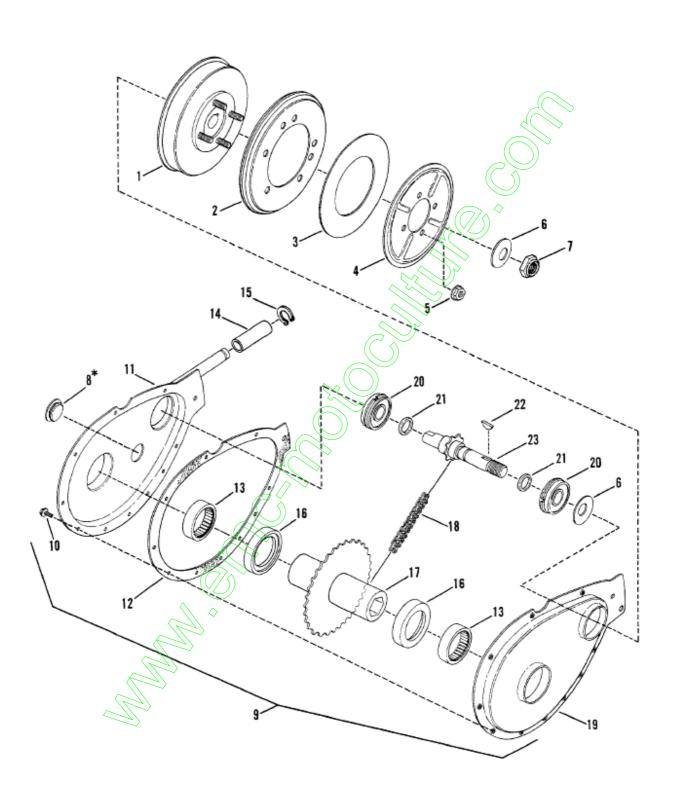

--

| Ref# | Part #  | Description                                              | Qty | <b>Context Note</b>                        | Foot Note UOM |
|------|---------|----------------------------------------------------------|-----|--------------------------------------------|---------------|
| 1    | 7059443 | HUB, Driven<br>Disc                                      |     | Was 57338                                  |               |
| 2    | 7053103 | DISC, Driven                                             |     |                                            |               |
| 3    | 7014523 | WASHER,<br>Thrust                                        |     |                                            |               |
| 4    | 7032331 | PLATE                                                    |     |                                            |               |
| 5    | 7091601 | NUT, 5/16-18<br>Hex Flange Lock                          | 4   | Was 90585                                  |               |
| 6    | 7011121 | WASHER,<br>Belleville                                    | 2   |                                            |               |
| 7    | 7091006 | NUT, 5/8-18 Hex<br>Lock                                  |     |                                            |               |
| 8    | 7011024 | PLUG, Oil Fill & Check                                   |     | Item is not included with Assembly 52683   |               |
| 9    | 7052683 | ASSEMBLY,<br>Chain Case                                  |     | (Includes items 10 Thru 23 & 1 ea. item 6) |               |
| 10   | 7090913 | SCREW, #10-24<br>x 1/2" Hex<br>Washer Self-Tap<br>(Torx) | 10  |                                            |               |
| 11   | 7041136 | CASE, Sprocket                                           |     |                                            |               |
| 12   | 7028761 | GASKET, Case<br>Cover                                    |     | Was 18059                                  |               |
| 13   | 7010942 | BEARING,<br>Needle                                       | 2   |                                            |               |
| 14   | 7022785 | ROLLER                                                   |     |                                            |               |
| (15) | 7010776 | RING, Retaining                                          |     |                                            |               |
| 16   | 7011086 | WASHER, Nylon<br>Thrust                                  | 2   |                                            |               |
| 17   | 7040355 | ASSEMBLY,<br>Hub & Sprocket                              |     |                                            |               |
| 18   | 7010941 | CHAIN                                                    |     |                                            |               |
| 19   | 7039778 | COVER, Chain                                             |     |                                            |               |

|                  |         | Case                          |   |
|------------------|---------|-------------------------------|---|
| 20               | 7010756 | BEARING, Ball                 | 2 |
| 21               | 7019260 | "O" RING                      | 2 |
| 22               | 7010614 | KEY, 1/8 x 5/8"<br>Woodruff   |   |
| 23               | 7018963 | ASSEMBLY,<br>Sprocket & Shaft |   |
|                  |         | Sprocket & Shart              |   |
|                  |         |                               |   |
|                  |         |                               |   |
|                  |         |                               |   |
|                  |         |                               |   |
|                  |         |                               |   |
|                  |         |                               |   |
|                  |         |                               |   |
|                  |         |                               |   |
|                  | (1      |                               |   |
|                  |         |                               |   |
|                  |         |                               |   |
| \<br>\{\bar{\pi} |         |                               |   |
|                  |         |                               |   |
|                  |         |                               |   |
|                  |         |                               |   |
|                  |         |                               |   |