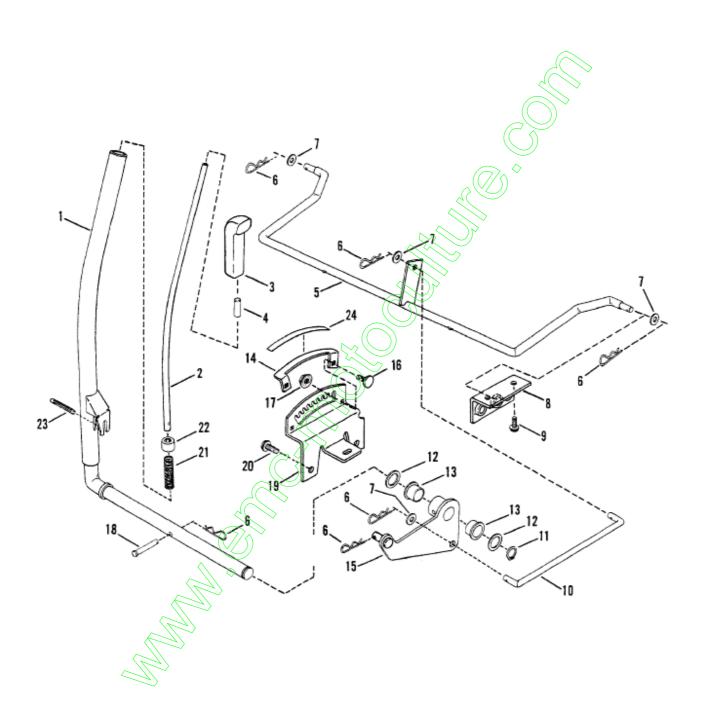

03-001020-090730

|    |         | Description                                                                | <b>Qty Context Note Foot Note UOM</b> |
|----|---------|----------------------------------------------------------------------------|---------------------------------------|
| 1  | 7016356 | KNOB, Handle                                                               |                                       |
| 2  |         | HANDLE, Blade<br>Engagement (No<br>longer available, try<br>using 7040674) | Was 40996                             |
| 3  | 7013321 | BUSHING                                                                    | 4                                     |
| 4  | 7033364 | BRACKET, Handle                                                            |                                       |
| 5  | 7090122 | WASHER 3/8 Flat                                                            | 3                                     |
| 6  | 7091597 | PIN, 3/32 x 3/4"<br>Cotter                                                 | 2 Was 90037                           |
| 7  | 7090803 | BOLT, 1/4-20 x 5/8"<br>Flat Head Carriage                                  | 4                                     |
| 8  | 7091584 | NUT, 1/4-20 Hex<br>Flange Lock                                             | )4 Was 90583                          |
| 9  | 7023206 | SPACER                                                                     |                                       |
| 10 | 7040570 | ASSEMBLY, Pivot                                                            |                                       |
| 11 | 7091313 | PIN, 3/32 x 1"<br>Cotter                                                   | Was 90038                             |
| 12 | 7032712 | LINK                                                                       |                                       |
| 13 | 7023165 | SPRING, Return                                                             |                                       |
| 14 | 7035434 | CABLE, Blade (33"<br>Models) 28.5"                                         | Was 19040                             |
| 14 | 7026194 | CABLE, Blade (38"<br>Models) 31.0"                                         |                                       |