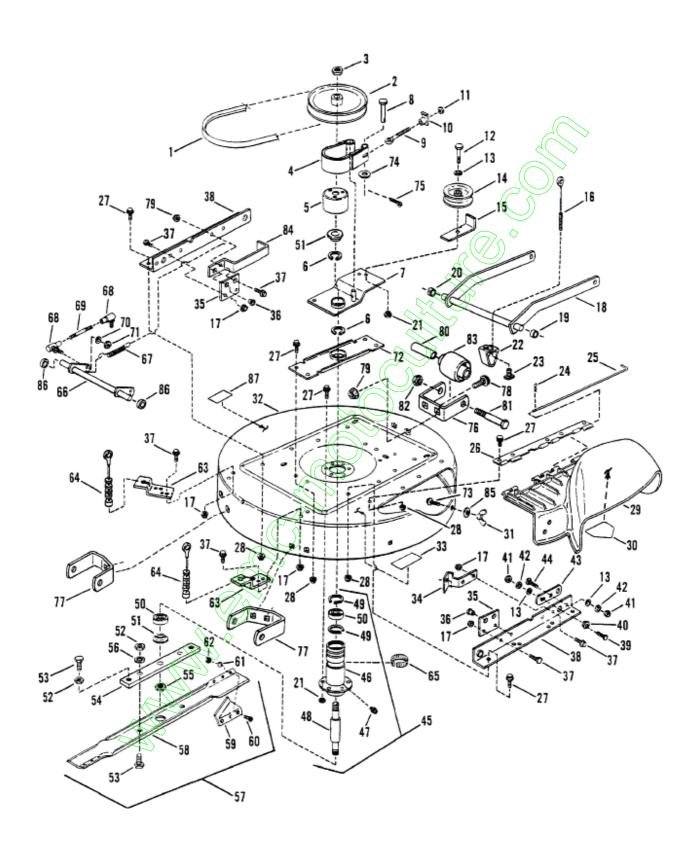

|    |         | (Right Side)                                       |                                                          |
|----|---------|----------------------------------------------------|----------------------------------------------------------|
| 20 | 7023791 | RING, Black<br>(Left Side)(5/8"<br>ID x .44" Wide) | Was 10996                                                |
| 21 | 7090289 | NUT, 3/8-24<br>Hex Lock                            | 7                                                        |
| 22 | 7038043 | BRACKET,<br>Front Lift<br>Hanger                   |                                                          |
| 23 | 7090388 | T-NUT, 5/16-<br>18                                 |                                                          |
| 24 | 7091503 | PIN, Hair 3/32"<br>x 1.5"                          | Was 15067                                                |
| 25 | 7032323 | PIN, Hinge                                         | Was 31914                                                |
| 26 | 7039586 | HINGE,<br>Deflector                                |                                                          |
| 27 | 7091588 | BOLT, 3/8-16 x<br>3/4" Hex Flange<br>Lock)         | Was 90612                                                |
| 28 | 7091619 | NUT, 3/8-16<br>Hex Flange<br>Lock                  | 14 Was 90613                                             |
| 29 | 7052555 | ASSEMBLY, Deflector                                | (Includes item 30)                                       |
| 30 | 7013010 | DECAL,<br>Danger (Cut<br>Finger)                   |                                                          |
| 31 | 7091537 | NUT, 5/16-18<br>Wing                               | Was 90492                                                |
| 32 | 7061972 | DECK, Cutting, 33"                                 | Was 51917 or<br>60978 (Now<br>61972 +<br>52555)(Includes |
|    | <u></u> |                                                    | items 33 & 87)                                           |
| 33 | 7014852 | DECAL,<br>Caution<br>(Deflector)                   |                                                          |
| 34 | 7038455 | ANCHOR,<br>Brake                                   |                                                          |
| 35 | 7032803 | BRACKET,<br>Cross-Shaft                            | 2                                                        |
| 36 | 7011016 | BEARING,<br>Cross-Shaft                            | 2                                                        |
|    |         |                                                    |                                                          |

|    |         | Bracket                                        |    |                                                         |
|----|---------|------------------------------------------------|----|---------------------------------------------------------|
| 37 | 7090721 | BOLT, 5/16-18<br>x 1/2" Hex<br>Flange Lock)    | 10 |                                                         |
| 38 | 7038453 | RAIL, Side                                     | 2  |                                                         |
| 39 | 7091304 | SCREW, 3/8-16<br>x 1" Hex Head<br>Cap          |    | Was 90563                                               |
| 40 | 7015012 | ECCENTRIC,<br>Leveling                         |    |                                                         |
| 41 | 7091302 | NUT, 3/8-16<br>Hex                             | 2  | Was 90130                                               |
| 42 | 7090118 | WASHER, 3/8<br>Split Lock                      | 2  |                                                         |
| 43 | 7032432 | LINK,<br>Adjustment                            |    |                                                         |
| 44 | 7091547 | BOLT, 3/8-16 x 3/4" Carriage                   |    | Was 90850                                               |
| 45 | 7059784 | ASSEMBLY,<br>Spindle                           |    | (Includes items 46<br>thru 55); See<br>"Wheels - Front" |
| 50 | 7013313 | BEARING,<br>Spindle                            | 2  | for Spindle Parts                                       |
| 51 | 7014407 | WASHER,<br>Spindle                             | 2  |                                                         |
| 52 | 7090559 | NUT, 1/4-20<br>Hex Jam                         | 4  |                                                         |
| 46 | 7052294 | HOUSING,<br>Spindle 5.575"                     |    | (Includes item 47)                                      |
| 47 | 7010817 | FITTING, Lube<br>(Press into<br>.187" hole, no |    |                                                         |
| 48 | 7027711 | ball) SPINDLE, 33" Mower Deck 8.26" Long       |    |                                                         |
| 49 | 7012491 | RING,<br>Retaining EXT                         | 2  | (2 in Assembly)                                         |
| 53 | 7090392 | SCREW, 1/2-20<br>Hex Head Cap                  | 4  | (2 in Assembly)                                         |
|    |         | 1                                              |    |                                                         |

|      |         | (4)                                                          |   |                                         |
|------|---------|--------------------------------------------------------------|---|-----------------------------------------|
| 54   | 7037751 | HOLDER,<br>Blade                                             |   |                                         |
| 55   | 7090356 | NUT, 5/8-18<br>Hex Lock                                      |   |                                         |
| 56   | 7090509 | WASHER, 1/2<br>Int. Tooth Lock                               | 2 |                                         |
| 58   | 7019523 | BLADE, 33"<br>Mower Deck                                     | 1 |                                         |
| 58   | 7024741 | BLADE, 33"<br>Mower Deck<br>Ninja<br>(Mulching) Not<br>shown |   | (Not Included<br>With This<br>Assembly) |
| 58   | 7016982 | BLADE, 33"<br>Mower Deck<br>(Recycling) Not<br>shown         | 1 | (Not Included<br>With This<br>Assembly) |
| 59   | 7037723 | LIFT, Air                                                    | 2 |                                         |
| 60   | 7090228 | SCREW, 5/16-<br>24 x 11/16"<br>Machine                       | 6 | 9                                       |
| 61   | 7090391 | WASHER, 5/16 Int. Tooth Lock                                 | 2 |                                         |
| 62   | 7091297 | NUT, 5/16-24<br>Hex                                          | 6 | Was 90223                               |
| 63   | 7033115 | BRACKET,<br>Rear Lift                                        | 2 |                                         |
| 64   | 7016844 | CABLE,<br>Support 4.25" 8<br>Spacers                         | 2 |                                         |
| 65 < | 7012670 | RING, Tolerance 2.0"                                         |   |                                         |
| 66   | 7047960 | CROSS-<br>SHAFT                                              |   |                                         |
| 67   | 7028652 | SPRING                                                       |   | Was 16153                               |
| 68   | 7015753 | BALL-JOINT                                                   | 2 |                                         |
| 69   | 7023687 | LINK, Ball<br>Joint                                          |   |                                         |
| 70   | 7090053 | WASHER, 1/4<br>Int. Tooth Lock                               | 2 |                                         |
|      |         |                                                              |   |                                         |

| 71   | 7090095 | NUT, 1/4-28<br>Hex                             | 2 |           |
|------|---------|------------------------------------------------|---|-----------|
| 72   | 7038018 | BRACE,<br>Spindle                              |   |           |
| 73   | 7091508 | BOLT, 5/16-18<br>x 3/4" Carriage               |   | Was 90001 |
| 74   | 7091294 | WASHER .28 x .63 x .065 YZ                     |   | Was 90055 |
| 75   | 7091597 | PIN, 3/32 x 3/4"<br>Cotter                     |   | Was 90037 |
| 76   | 7033570 | BRACKET,<br>Gage Wheel<br>(Front)              |   | Was 38451 |
| 77   | 7033571 | BRACKET,<br>Gage Wheel<br>(Rear)               | 2 | Was 38450 |
| 78   | 7090731 | BOLT, 5/16-18<br>x 1/2" Short<br>Neck Carriage | 6 | Was 90004 |
| 79   | 7091601 | NUT, 5/16-18 Hex Flange Lock                   | 7 | Was 90585 |
| 80   | 7015272 | SPACER .625<br>OD x .423 ID x                  | 3 |           |
| 81   | 7091532 | SCREW, 3/8-24<br>x/3 3/4" Hex<br>Cap           | 3 | Was 90859 |
| 82   | 7090289 | NUT, 3/8-24<br>Hex Lock                        | 3 |           |
| 83   | 7019190 | WHEEL, Gage                                    | 3 |           |
| 84 \ | 7033352 | GUIDE, Belt                                    |   |           |
| 85   | 7090188 | WASHER, 5/16<br>Flat                           | 2 |           |
| 86   | 7020908 | SPACER                                         | 2 |           |
| 87   | 7014852 | DECAL,<br>Caution<br>(Rotating<br>blades)      | 1 | Was 16973 |
|      | 7060993 | CUTTER Unit, Assembly 33"                      |   |           |
|      |         |                                                |   |           |