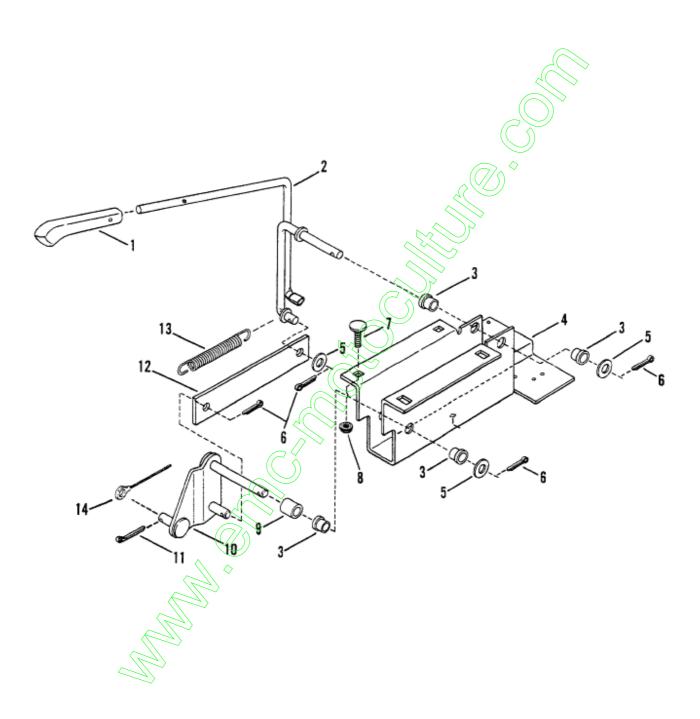

03-001020-090730

|    |         | Description                                                                | <b>Qty Context Note Foot Note UOM</b> |
|----|---------|----------------------------------------------------------------------------|---------------------------------------|
| 1  | 7016356 | KNOB, Handle                                                               |                                       |
| 2  |         | HANDLE, Blade<br>Engagement (No<br>longer available, try<br>using 7040674) | Was 40996                             |
| 3  | 7013321 | BUSHING                                                                    | 4                                     |
| 4  | 7033364 | BRACKET, Handle                                                            |                                       |
| 5  | 7090122 | WASHER 3/8 Flat                                                            | 3                                     |
| 6  | 7091597 | PIN, 3/32 x 3/4"<br>Cotter                                                 | 2 Was 90037                           |
| 7  | 7090803 | BOLT, 1/4-20 x 5/8"<br>Flat Head Carriage                                  | 4                                     |
| 8  | 7091584 | NUT, 1/4-20 Hex<br>Flange Lock                                             | )4 Was 90583                          |
| 9  | 7023206 | SPACER                                                                     |                                       |
| 10 | 7040570 | ASSEMBLY, Pivot                                                            |                                       |
| 11 | 7091313 | PIN, 3/32 x 1"<br>Cotter                                                   | Was 90038                             |
| 12 | 7032712 | LINK                                                                       |                                       |
| 13 | 7023165 | SPRING, Return                                                             |                                       |
| 14 | 7035434 | CABLE, Blade (33"<br>Models) 28.5"                                         | Was 19040                             |
| 14 | 7026194 | CABLE, Blade (38"<br>Models) 31.0"                                         |                                       |