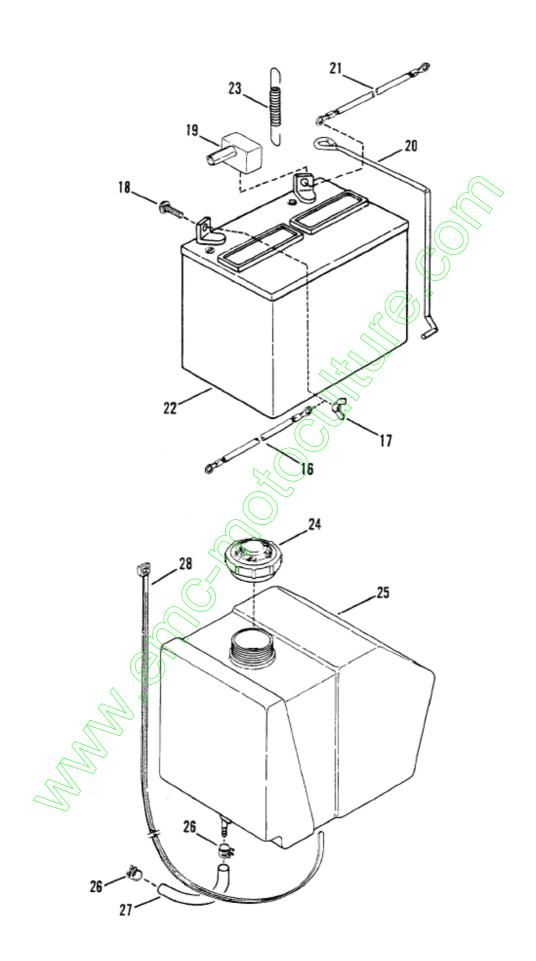

| Ref# | Part#   | Description                                   | Qty | <b>Context Note</b> | Foot Note UOM |
|------|---------|-----------------------------------------------|-----|---------------------|---------------|
| 16   | 7014475 | CABLE, Negative<br>Terminal                   |     |                     |               |
| 17   | 7091568 | NUT, 1/4-20 Wing                              | 2   | Was 90311           |               |
| 18   | 7091530 | BOLT, 1/4-20 x<br>3/4" Short Neck<br>Carriage | 2   | Was 90074           |               |
| 19   | 7012444 | COVER, Positive<br>Terminal                   |     |                     |               |
| 20   | 7022366 | CLAMP, Battery                                |     |                     |               |
| 21   | 7014476 | CABLE, Positive<br>Terminal                   | _   |                     |               |
| 22   | 7060618 | KIT, Battery (12 Volt)                        |     |                     |               |
| 23   | 7022696 | SPRING, Battery<br>Bracket                    |     | 7                   |               |
| . 24 | 7012515 | CAP, Fuel Tank                                |     | Was 17808           |               |
| 25   | 7052258 | TANK, Fuel                                    |     | (Includes Item 24)  |               |
| 26   | 7029900 | CLAMP, Fuel Line                              | 2   | Was 12222           |               |
| 27   | 7073240 | LINE, Fuel (5"<br>Long)                       |     | Was 32038           |               |
| 28   | 7023195 | TIE, Cable (Fuel Tank Hold Down)              |     |                     |               |
|      |         | ,                                             |     |                     |               |
|      |         |                                               |     |                     |               |
|      |         |                                               |     |                     |               |