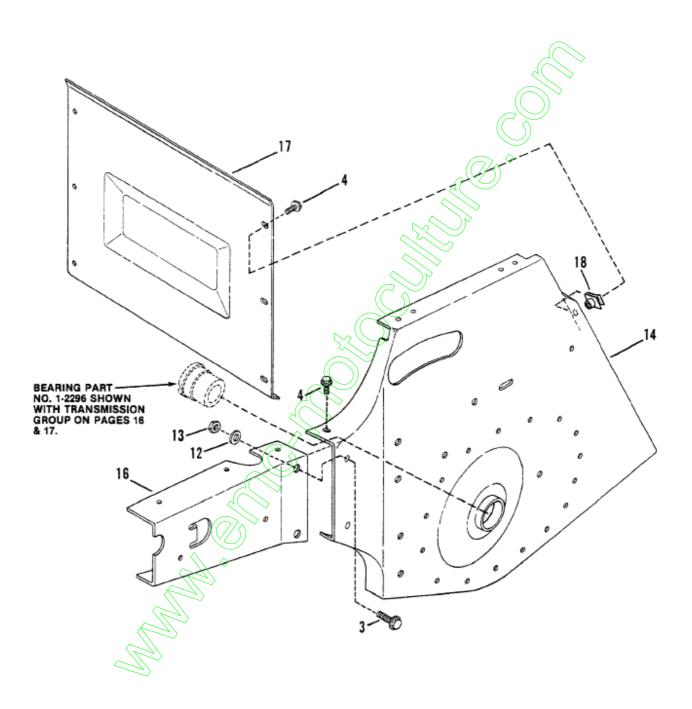

| Ref | # Pa | art#  | Description                                | Qty | Context Note Foot Note UOM |
|-----|------|-------|--------------------------------------------|-----|----------------------------|
| 1   | 704  | 19764 | SUPPORT<br>ASSEMBLY, Disc<br>Drive         |     |                            |
| 2   | 709  | 90858 | SCREW, 5/16-18 x<br>1/2" Self-Tapping      | 8   |                            |
| 3   | 705  | 51958 | ASSEMBLY, Yoke<br>Stop                     |     |                            |
| 4   | 709  | 90595 | BOLT, 5/16-18 x<br>3/4" Hex Flange<br>Lock |     |                            |
| 5   | 709  | 90197 | NUT, 5/16-18 Hex<br>Jam                    |     |                            |
| 6   | 709  | 91006 | NUT, 5/8-18 Hex<br>Lock                    | 222 |                            |
| 7   | 701  | 10756 | BEARING                                    | 2   | <i>≫</i>                   |
| 8   | 701  | 16233 | WASHER, Wave                               |     |                            |
| 9   | 703  | 38385 | BRACKET, Yoke<br>Pivot (Left Hand)         |     |                            |
| 10  | 701  | 17021 | ASSEMBLY, Disc                             |     |                            |
| 11  | 701  | 14659 | SPRING                                     |     |                            |
| 12  | 704  | 41131 | YOKE, Clutch                               |     |                            |
| 13  | 701  | 16353 | BEARING, Nyliner                           |     |                            |
| 14  | 70   | 14664 | BOLT, 5/16-18 x 1-5/16" Shoulder           | 2   |                            |
| 15  | 70   | 3321  | BEARING, Yoke                              | 2   |                            |
| 16  | 702  | 22074 | SPACER                                     |     |                            |
| 17  | 709  | 90192 | BOLT, 5/16-18 x 1-1/2" Carriage            |     |                            |
| 18  | 709  | 91601 | NUT, 5/16-18 Hex<br>Flange Lock            | 2   | Was 90585                  |
| 19  | 703  | 38384 | BRACKET, Yoke<br>Pivot, R.H.               |     |                            |
|     |      |       |                                            |     |                            |