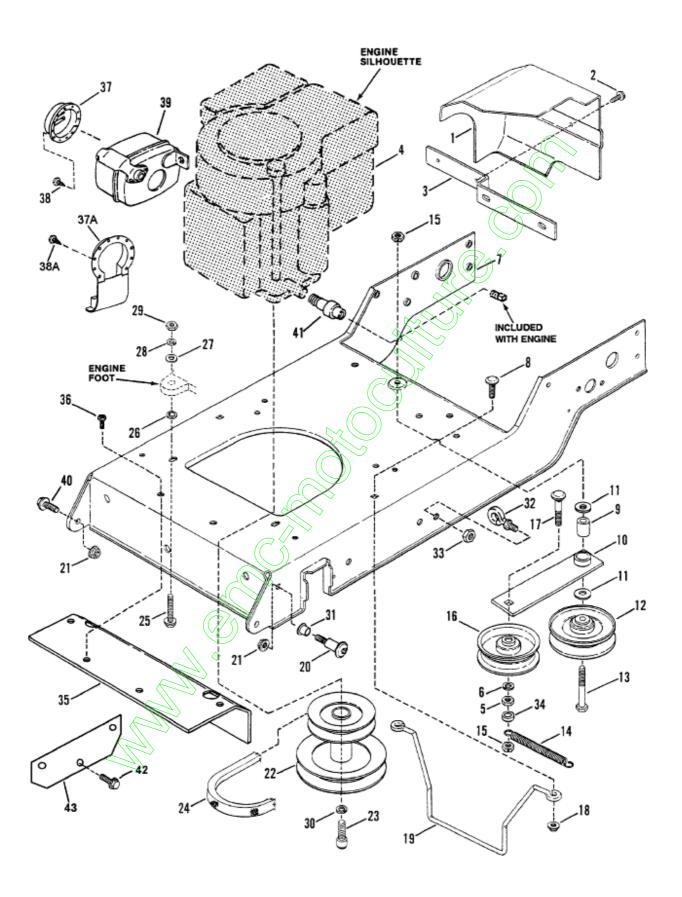

| Ref | # Pa | art#  | Description                                | Qty | Context Note Foot Note UOM |
|-----|------|-------|--------------------------------------------|-----|----------------------------|
| 1   | 704  | 19764 | SUPPORT<br>ASSEMBLY, Disc<br>Drive         |     |                            |
| 2   | 709  | 90858 | SCREW, 5/16-18 x<br>1/2" Self-Tapping      | 8   |                            |
| 3   | 705  | 51958 | ASSEMBLY, Yoke<br>Stop                     |     |                            |
| 4   | 709  | 90595 | BOLT, 5/16-18 x<br>3/4" Hex Flange<br>Lock |     |                            |
| 5   | 709  | 90197 | NUT, 5/16-18 Hex<br>Jam                    |     |                            |
| 6   | 709  | 91006 | NUT, 5/8-18 Hex<br>Lock                    | 222 |                            |
| 7   | 701  | 10756 | BEARING                                    | 2   | <i>≫</i>                   |
| 8   | 701  | 16233 | WASHER, Wave                               |     |                            |
| 9   | 703  | 38385 | BRACKET, Yoke<br>Pivot (Left Hand)         |     |                            |
| 10  | 701  | 17021 | ASSEMBLY, Disc                             |     |                            |
| 11  | 701  | 14659 | SPRING                                     |     |                            |
| 12  | 704  | 41131 | YOKE, Clutch                               |     |                            |
| 13  | 701  | 16353 | BEARING, Nyliner                           |     |                            |
| 14  | 70   | 14664 | BOLT, 5/16-18 x 1-5/16" Shoulder           | 2   |                            |
| 15  | 70   | 3321  | BEARING, Yoke                              | 2   |                            |
| 16  | 702  | 22074 | SPACER                                     |     |                            |
| 17  | 709  | 90192 | BOLT, 5/16-18 x 1-1/2" Carriage            |     |                            |
| 18  | 709  | 91601 | NUT, 5/16-18 Hex<br>Flange Lock            | 2   | Was 90585                  |
| 19  | 703  | 38384 | BRACKET, Yoke<br>Pivot, R.H.               |     |                            |
|     |      |       |                                            |     |                            |