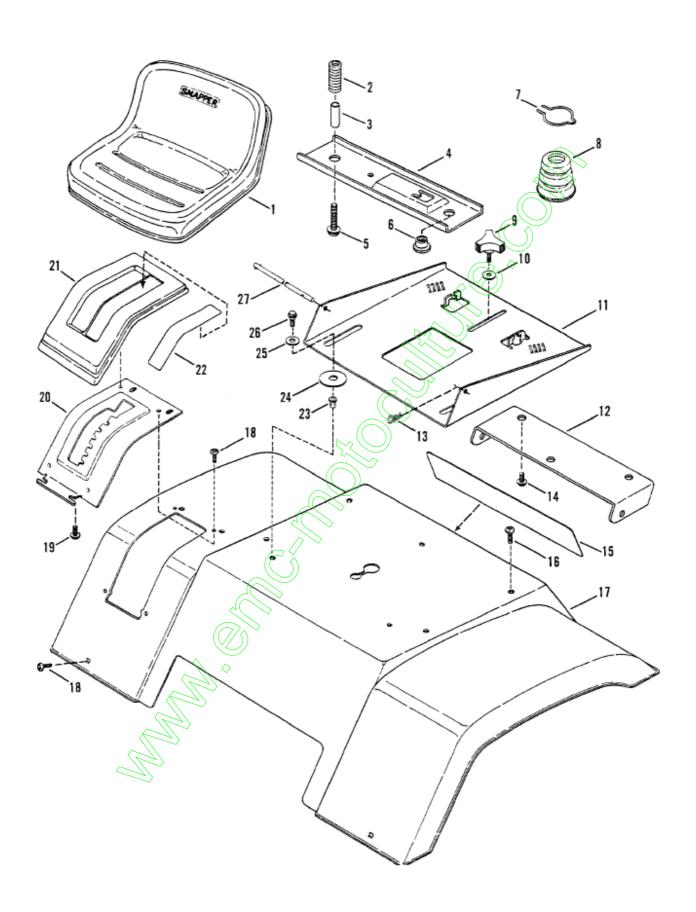

| Ref# | Part #  | Description                            | Qty | Context Note Foot Note UOM |
|------|---------|----------------------------------------|-----|----------------------------|
| 1    | 7052997 | PANEL, Dash                            |     |                            |
| 2    | 7090996 | SCREW, 1/4-20 x<br>1" Phillips         | 4   |                            |
| 3    | 7040734 | SUPPORT,<br>Steering Shaft             |     |                            |
| 4    | 7051915 | CHANNEL, Foot<br>Rest                  |     | (Includes Item 30)         |
| 5    | 7091000 | SCREW, 5/16-18 x 7/8" Self-Tapping     | 14  | Was 91001                  |
| 6    | 7019047 | TREAD, Left Side<br>(Non-Skid)         |     |                            |
| 7    | 7019046 | TREAD, Right Side (Non-Skid)           | 2   |                            |
| 8    | 7090361 | SCREW, 5/16-18 x 5/8" Self-Tapping     | 2   | <b>X</b>                   |
| 9    | 7033073 | MOUNT, Fuel Tank/Battery               |     |                            |
| 10   | 7026196 | ASSEMBLY, Steering Shaft Flange        |     | Was 23173                  |
| 11   | 7076978 | NUT, 1/4-20 Hex                        | 4   |                            |
| 12   | 7090896 | SCREW, #10-24 x 1/2" Self-Tapping      | 2   | Was 90853                  |
| 13   | 7090858 | SCREW, 5/16-18 x<br>1/2" Self-Tapping  | 4   |                            |
| 14   | 7033078 | PLATE, Fuel Tank & Battery Mount       |     |                            |
| 15   | 7091122 | SCREW, 1/4-20 x 1/2" Self-Tapping      | 4   | Was 90539                  |
| 29   | 7022277 | CONTROL, Throttle                      |     |                            |
| 30   | 7017026 | DECAL, Caution & Instruction           |     |                            |
| 32   | 7014856 | GROMMET, 5/16"<br>I.D. x 1" O.D. Split |     |                            |
| 33   | 7023655 | HANDLE, Throttle Control               |     |                            |
| 34   | 7091017 | SCREW, #8-32 x 3/8" Fillister Head     |     |                            |
|      |         |                                        |     |                            |

| 35 | 7091018 | NUT, #8-32 Hex                               |                                        |           |
|----|---------|----------------------------------------------|----------------------------------------|-----------|
| 36 | 7017345 | ROD, Hood Latch                              |                                        |           |
| 37 | 7090803 | BOLT, 1/4-20 x<br>5/8" Flat Head<br>Carriage | 6                                      |           |
| 38 | 7091584 | NUT, 1/4-20 Hex<br>Flange Lock               | 6                                      | Was 90583 |
|    |         |                                              |                                        |           |
|    |         |                                              |                                        |           |
|    |         |                                              | \\\\\\\\\\\\\\\\\\\\\\\\\\\\\\\\\\\\\\ |           |
|    |         |                                              |                                        |           |
|    |         | W. O.                                        | <i>))</i>                              |           |
|    |         |                                              |                                        |           |
|    |         |                                              |                                        |           |
|    |         | Š                                            |                                        |           |
|    |         | ,                                            |                                        |           |
|    |         |                                              |                                        |           |
|    | >       |                                              |                                        |           |
|    |         |                                              |                                        |           |
|    |         |                                              |                                        |           |