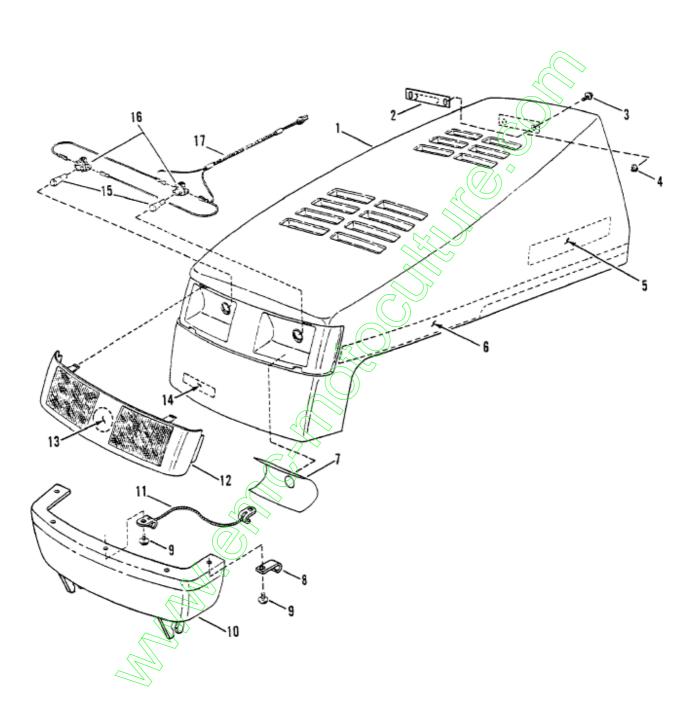

|
| 11   | 7026114 | LANYARD, Hood                                    |                                       |
| 12   | 7024893 | LENS, Clear                                      |                                       |
| 13   | 7024982 | DECAL, Molded<br>Medallion,<br>Convertible Mower |                                       |
| 14   | 7024979 | DECAL, SNAPPER,<br>4" Molded Logo                |                                       |
| 15   | 7026172 | BULB, Headlights                                 | 2                                     |
| 16   | 7024709 | SOCKET, Headlight<br>Bulb                        | 2                                     |
| 17   | 7026171 | HARNESS,                                         |                                       |



Headlight Wiring
KIT, Hood

Was 61383





| Ref# | Part #  | Description                            | <b>Qty Context Note Foot Note UOM</b> |
|------|---------|----------------------------------------|---------------------------------------|
| 1    | 7040698 | ARM, Implement<br>Lift Lever           |                                       |
| 2    | 7033047 | ROD, Lift Lever                        |                                       |
| 3    | 7019363 | GRIP, Lift Lever                       |                                       |
| 4    | 7014361 | CAP, Lift Release                      |                                       |
| 5    | 7047967 | ARM, Rear Lift                         |                                       |
| 6    | 7091503 | PIN, 3/32 x 1 1/2"<br>Hair