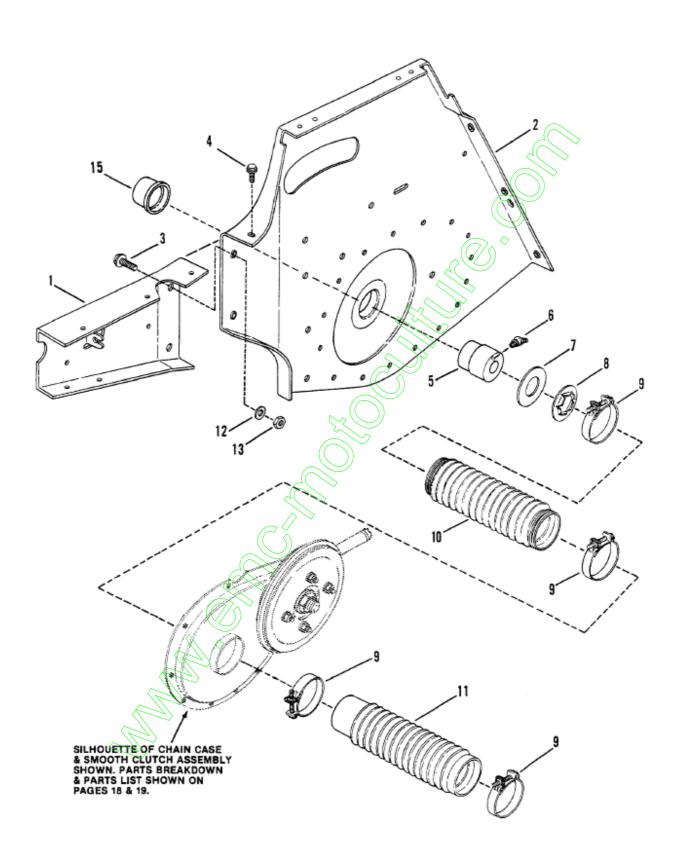

| Ref | # Pa | art#  | Description                                | Qty | Context Note Foot Note UOM |
|-----|------|-------|--------------------------------------------|-----|----------------------------|
| 1   | 704  | 19764 | SUPPORT<br>ASSEMBLY, Disc<br>Drive         |     |                            |
| 2   | 709  | 90858 | SCREW, 5/16-18 x<br>1/2" Self-Tapping      | 8   |                            |
| 3   | 705  | 51958 | ASSEMBLY, Yoke<br>Stop                     |     |                            |
| 4   | 709  | 90595 | BOLT, 5/16-18 x<br>3/4" Hex Flange<br>Lock |     |                            |
| 5   | 709  | 90197 | NUT, 5/16-18 Hex<br>Jam                    |     |                            |
| 6   | 709  | 91006 | NUT, 5/8-18 Hex<br>Lock                    | 222 |                            |
| 7   | 701  | 10756 | BEARING                                    | 2   | <i>≫</i>                   |
| 8   | 701  | 16233 | WASHER, Wave                               |     |                            |
| 9   | 703  | 38385 | BRACKET, Yoke<br>Pivot (Left Hand)         |     |                            |
| 10  | 701  | 17021 | ASSEMBLY, Disc                             |     |                            |
| 11  | 701  | 14659 | SPRING                                     |     |                            |
| 12  | 704  | 41131 | YOKE, Clutch                               |     |                            |
| 13  | 701  | 16353 | BEARING, Nyliner                           |     |                            |
| 14  | 70   | 14664 | BOLT, 5/16-18 x 1-5/16" Shoulder           | 2   |                            |
| 15  | 70   | 3321  | BEARING, Yoke                              | 2   |                            |
| 16  | 702  | 22074 | SPACER                                     |     |                            |
| 17  | 709  | 90192 | BOLT, 5/16-18 x 1-1/2" Carriage            |     |                            |
| 18  | 709  | 91601 | NUT, 5/16-18 Hex<br>Flange Lock            | 2   | Was 90585                  |
| 19  | 703  | 38384 | BRACKET, Yoke<br>Pivot, R.H.               |     |                            |
|     |      |       |                                            |     |                            |