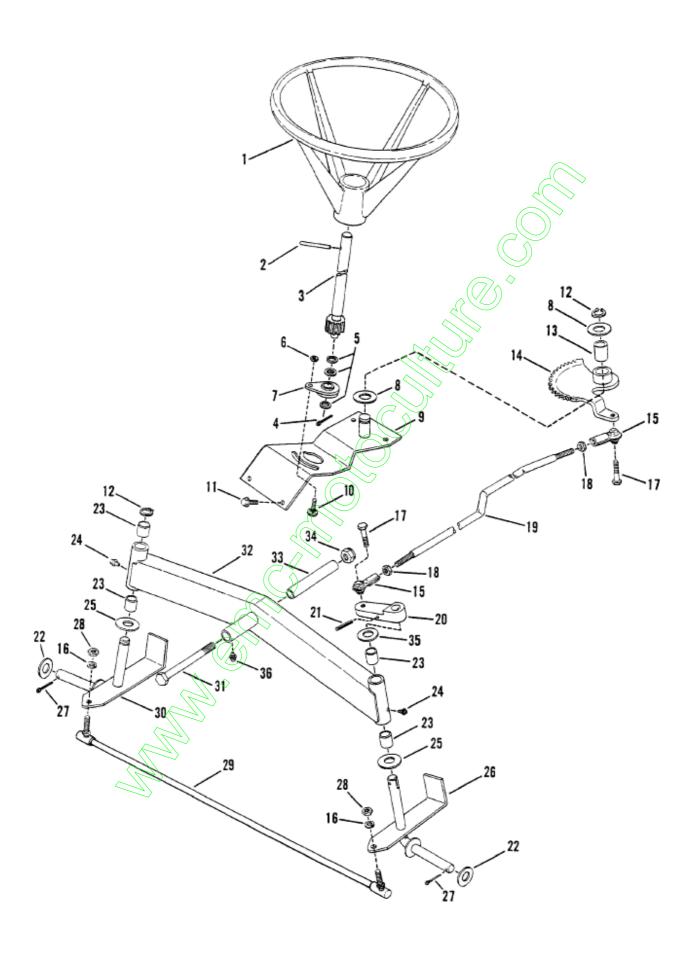

| Ref# | Part #  | Description                            | Qty | Context Note Foot Note UOM |
|------|---------|----------------------------------------|-----|----------------------------|
| 1    | 7052997 | PANEL, Dash                            |     |                            |
| 2    | 7090996 | SCREW, 1/4-20 x<br>1" Phillips         | 4   |                            |
| 3    | 7040734 | SUPPORT,<br>Steering Shaft             |     |                            |
| 4    | 7051915 | CHANNEL, Foot<br>Rest                  |     | (Includes Item 30)         |
| 5    | 7091000 | SCREW, 5/16-18 x 7/8" Self-Tapping     | 14  | Was 91001                  |
| 6    | 7019047 | TREAD, Left Side<br>(Non-Skid)         |     |                            |
| 7    | 7019046 | TREAD, Right Side (Non-Skid)           | 2   |                            |
| 8    | 7090361 | SCREW, 5/16-18 x 5/8" Self-Tapping     | 2   | <b>X</b>                   |
| 9    | 7033073 | MOUNT, Fuel Tank/Battery               |     |                            |
| 10   | 7026196 | ASSEMBLY, Steering Shaft Flange        |     | Was 23173                  |
| 11   | 7076978 | NUT, 1/4-20 Hex                        | 4   |                            |
| 12   | 7090896 | SCREW, #10-24 x 1/2" Self-Tapping      | 2   | Was 90853                  |
| 13   | 7090858 | SCREW, 5/16-18 x<br>1/2" Self-Tapping  | 4   |                            |
| 14   | 7033078 | PLATE, Fuel Tank & Battery Mount       |     |                            |
| 15   | 7091122 | SCREW, 1/4-20 x 1/2" Self-Tapping      | 4   | Was 90539                  |
| 29   | 7022277 | CONTROL, Throttle                      |     |                            |
| 30   | 7017026 | DECAL, Caution & Instruction           |     |                            |
| 32   | 7014856 | GROMMET, 5/16"<br>I.D. x 1" O.D. Split |     |                            |
| 33   | 7023655 | HANDLE, Throttle Control               |     |                            |
| 34   | 7091017 | SCREW, #8-32 x 3/8" Fillister Head     |     |                            |
|      |         |                                        |     |                            |