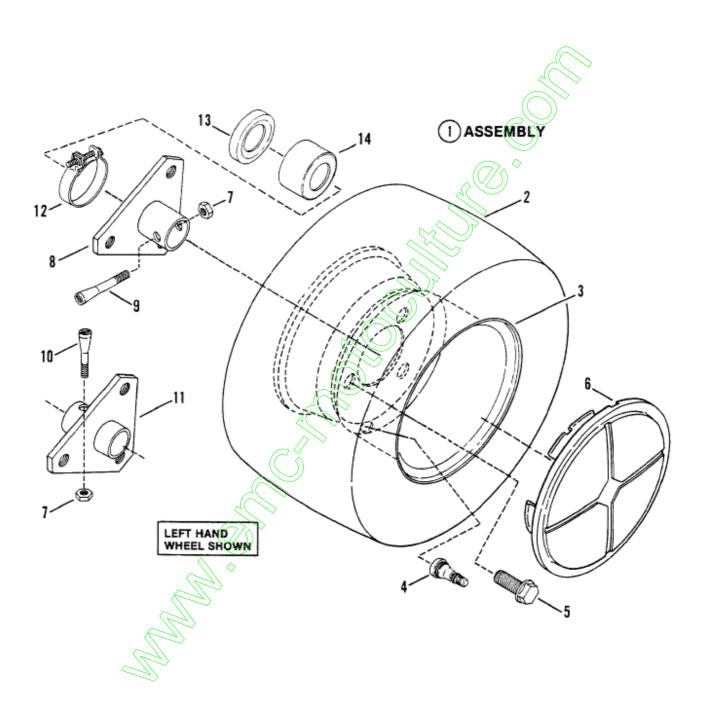

22772 | RIM, 6 x 4.50                                                        |
| 3    | 7072704 | TIRE, 15-6.00 x 6 Was 26109                                          |
| 4    | 7012234 | VALVE, Air<br>(Snap-In)                                              |
| 5    | 7014483 | BEARING, Wheel 2                                                     |
| 6    | 7032027 | WASHER, 49/64<br>x 1-1/2" O.D. Flat                                  |
| 7    | 7019417 | COVER, Wheel                                                         |
| 8    | 7091516 | PIN, 5/32 x 1" Was 90364                                             |
| 9    | 7076998 | FITTING, Lube 1/4-28 Tapered Was 13876 Thread                        |
|      |         |                                                                      |



| Ref# | Part #  | Description                                           | Qty | <b>Context Note</b>        | Foot Note UOM |
|------|---------|-------------------------------------------------------|-----|----------------------------|---------------|
| 1    | 7052675 | ASSEMBLY, Rear<br>Tire & Rim (33"<br>Deck) (LT120D33) |     | (Includes items 2, 3, & 4) |               |
| 2    | 7022688 | TIRE, 18-7.50 x 8                                     |     | (Used with 33"<br>Deck)    |               |
| 3    | 7016741 | RIM, 8 x 5-3/8                                        |     | (Used with 33" Deck)       | 4             |
| 4    | 7012234 | VALVE, Air<br>(Snap-in)                               |     |                            |               |
| 5    | 7091502 | BOLT, 1/2-20 x 3/4" Lug