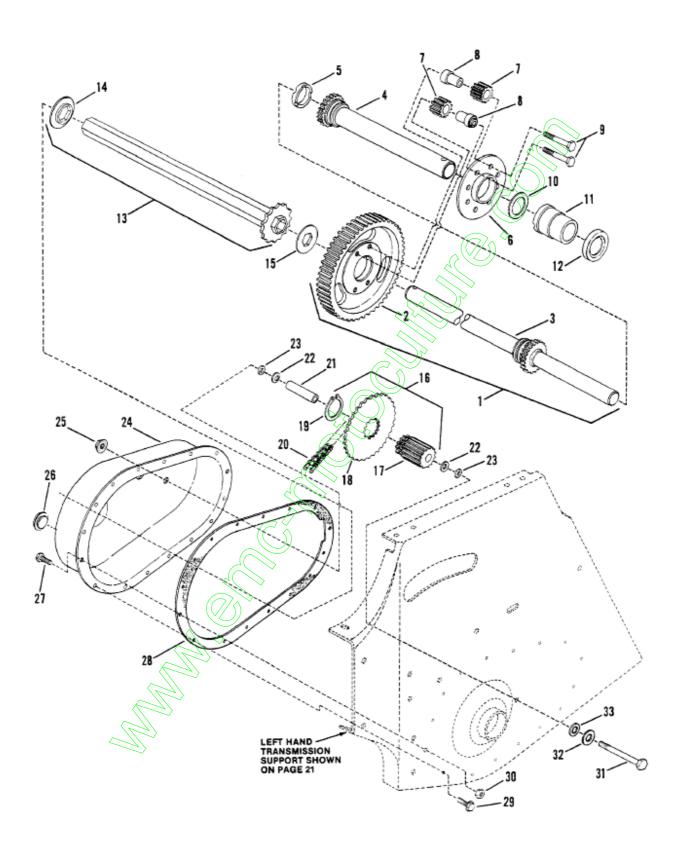

| Ref# | Part #  | Description                                    | Qty | <b>Context Note</b>                        | Foot Note UOM |
|------|---------|------------------------------------------------|-----|--------------------------------------------|---------------|
| 1    | 7059443 | HUB, Driven<br>Disc                            |     | Was 57338                                  |               |
| 2    | 7053103 | DISC, Driven                                   |     |                                            |               |
| 3    | 7014523 | WASHER,<br>Thrust                              |     |                                            |               |
| 4    | 7032331 | PLATE                                          |     |                                            |               |
| 5    | 7091601 | NUT, 5/16-18<br>Hex Flange Lock                | 4   | Was 90585                                  |               |
| 6    | 7011121 | WASHER,<br>Belleville                          | 2   |                                            |               |
| 7    | 7091006 | NUT, 5/8-18 Hex<br>Lock                        |     |                                            |               |
| 8    | 7011024 | PLUG, Oil Fill & Check                         |     | Item is not included with Assembly 52683   |               |
| 9    | 7052683 | ASSEMBLY,<br>Chain Case                        |     | (Includes items 10 Thru 23 & 1 ea. item 6) |               |
| 10   | 7090913 | SCREW, #10-24<br>x 1/2" Hex<br>Washer Self-Tap | 10  | · · · · · · · · · · · · · · · · · · ·      |               |
| 11   | 7041136 | (Torx) CASE, Sprocket                          |     |                                            |               |
| 12   | 7028761 | GASKET, Case<br>Cover                          |     | Was 18059                                  |               |
| 13   | 7010942 | BEARING,<br>Needle                             | 2   |                                            |               |
| 14   | 7022785 | ROLLER                                         |     |                                            |               |
| 15   | 7010776 | RING, Retaining                                |     |                                            |               |
| 16   | 7011086 | WASHER, Nylon<br>Thrust                        | 2   |                                            |               |
| 17   | 7040355 | ASSEMBLY,<br>Hub & Sprocket                    |     |                                            |               |
| 18   | 7010941 | CHAIN                                          |     |                                            |               |
| 19   | 7039778 | COVER, Chain                                   |     |                                            |               |

|                  |         | Case                          |   |
|------------------|---------|-------------------------------|---|
| 20               | 7010756 | BEARING, Ball                 | 2 |
| 21               | 7019260 | "O" RING                      | 2 |
| 22               | 7010614 | KEY, 1/8 x 5/8"<br>Woodruff   |   |
| 23               | 7018963 | ASSEMBLY,<br>Sprocket & Shaft |   |
|                  |         | Sprocket & Shart              |   |
|                  |         |                               |   |
|                  |         |                               |   |
|                  |         |                               |   |
|                  |         |                               |   |
|                  |         |                               |   |
|                  |         |                               |   |
|                  |         |                               |   |
|                  |         |                               |   |
|                  | (1      |                               |   |
|                  |         |                               |   |
|                  |         |                               |   |
| \<br>\{\bar{\pi} |         |                               |   |
|                  |         |                               |   |
|                  |         |                               |   |
|                  |         |                               |   |
|                  |         |                               |   |