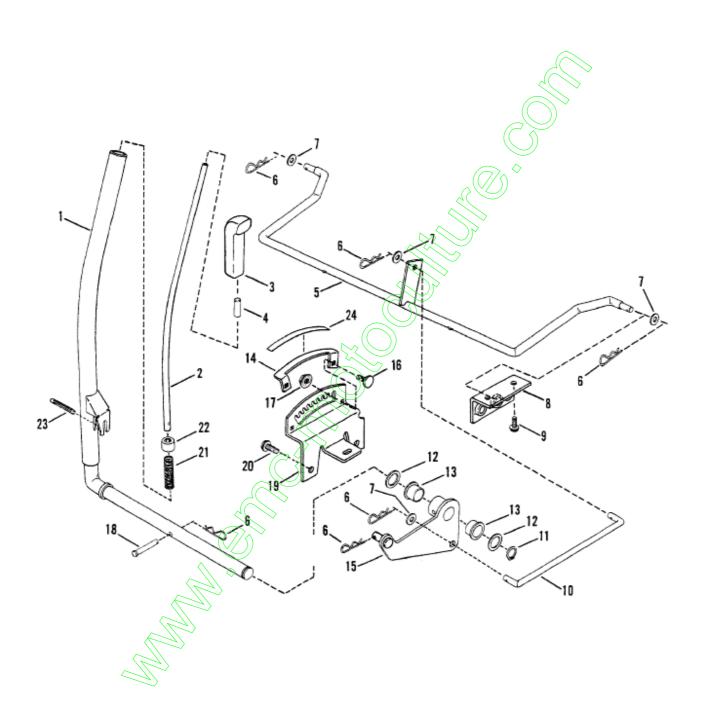

14 | LANYARD, Hood                                    |                                       |
| 12   | 7024893 | LENS, Clear                                      |                                       |
| 13   | 7024982 | DECAL, Molded<br>Medallion,<br>Convertible Mower |                                       |
| 14   | 7024979 | DECAL, SNAPPER,<br>4" Molded Logo                |                                       |
| 15   | 7026172 | BULB, Headlights                                 | 2                                     |
| 16   | 7024709 | SOCKET, Headlight<br>Bulb                        | 2                                     |
| 17   | 7026171 | HARNESS,                                         |                                       |



Headlight Wiring
KIT, Hood

Was 61383





| Ref# | Part #  | Description                            | <b>Qty Context Note Foot Note UOM</b> |
|------|---------|----------------------------------------|---------------------------------------|
| 1    | 7040698 | ARM, Implement<br>Lift Lever           |                                       |
| 2    | 7033047 | ROD, Lift Lever                        |                                       |
| 3    | 7019363 | GRIP, Lift Lever                       |                                       |
| 4    | 7014361 | CAP, Lift Release                      |                                       |
| 5    | 7047967 | ARM, Rear Lift                         |                                       |
| 6    | 7091503 | PIN, 3/32 x 1 1/2"<br>Hair             | 4 Was 15067