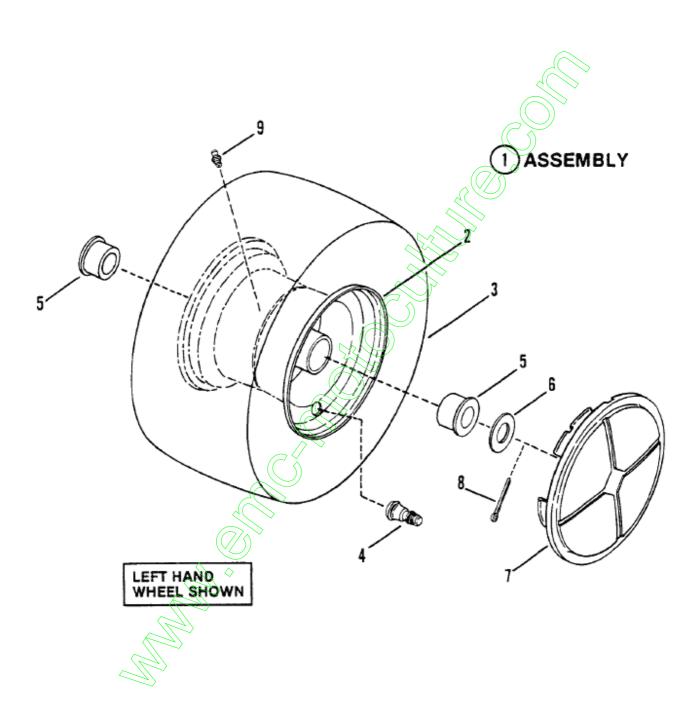

585 | NUT, 3/8-16 Hex<br>Center Lock              | 4   | Was 90546                  |               |
| 14   | 7051759 | SUPPORT,<br>Transmission (Left<br>Hand)     |     | (Includes Bearing #1-2296) |               |
| 16   | 7035179 | EXTENSION, Transmission Support (Left Hand) |     |                            |               |
| 17   | 7036252 | COVER, Rear                                 |     |                            |               |
| 18   | 7016116 | NUT, 5/16 Push<br>On                        | )   |                            |               |
|      | 7012296 | Bearing                                     |     |                            |               |
|      |         |                                             |     |                            |               |



| Ref# | Part #  | Description  Qty  Context Note  Foot Note  UOM                       |
|------|---------|----------------------------------------------------------------------|
| 1    | 7058517 | ASSEMBLY, Was 52957 Front Tire & Rim  Was 52957 (Includes 2, 3, & 4) |
| 2    | 7022772 | RIM, 6 x 4.50                                                        |
| 3    | 7072704 | TIRE, 15-6.00 x 6 Was 26109                                          |
| 4    | 7012234 | VALVE, Air<br>(Snap-In)                                              |
| 5    | 7014483 | BEARING, Wheel 2                                                     |
| 6    | 7032027 | WASHER, 49/64<br>x 1-1/2" O.D. Flat                                  |
| 7    | 7019417 | COVER, Wheel