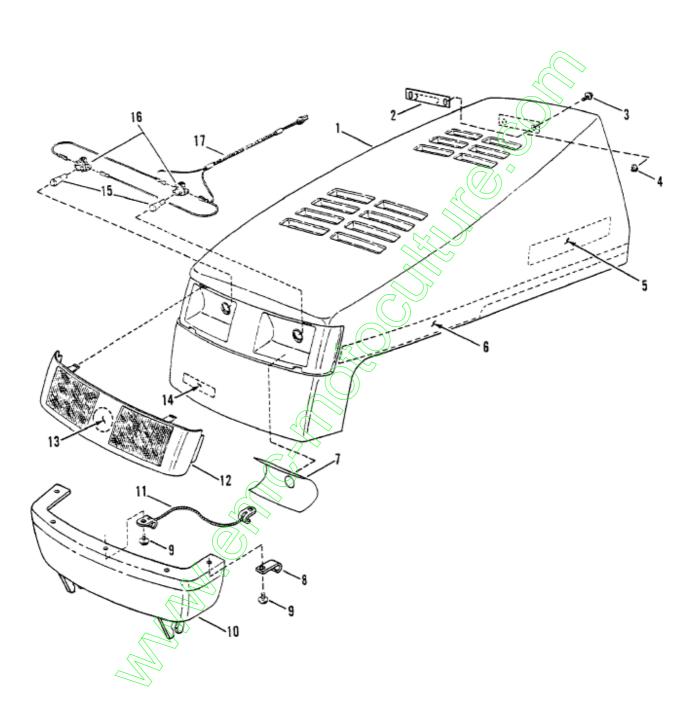

| 4                                   |  |
| 38A | 7091581 | SCREW, #8-18<br>x 1/2" Hex<br>Head (Tapered) | 4                                   |  |
| 39  | 7041824 | ASSEMBLY,<br>Muffler                         | Was 52691<br>(Includes 37/<br>& 38) |  |
| 40  | 7090721 | BOLT, 5/16-<br>18x 1/2" Hex<br>Flange Lock   |                                     |  |
| 41  | 7022486 | EXTENSION, Oil Drain                         |                                     |  |
| 42  | 90186   | SCREW, HHC 3/8-16x3/4                        |                                     |  |
| 43  | 7026281 | BRACKET,<br>Hood Kit                         | 2 (Put #20 in two top holes)        |  |
|     |         |                                              |                                     |  |



| Ref# | Part #  | Description                                      | <b>Qty Context Note Foot Note UOM</b> |
|------|---------|--------------------------------------------------|---------------------------------------|
| 1    | 7063298 | HOOD                                             | Was 24605                             |
| 2    | 7024718 | LATCH, Spring                                    |                                       |
| 3    | 7090999 | SCREW, 1/4-20 x<br>5/8" Truss Head<br>(Torx)     |                                       |
| 4    | 7076978 | NUT, 1/4-20 Hex<br>Nyloc                         | 2                                     |
| 5    | 7024980 | DECAL, SNAPPER<br>8" Molded Logo                 |                                       |
| 6    | 7024963 | DECAL, Ho