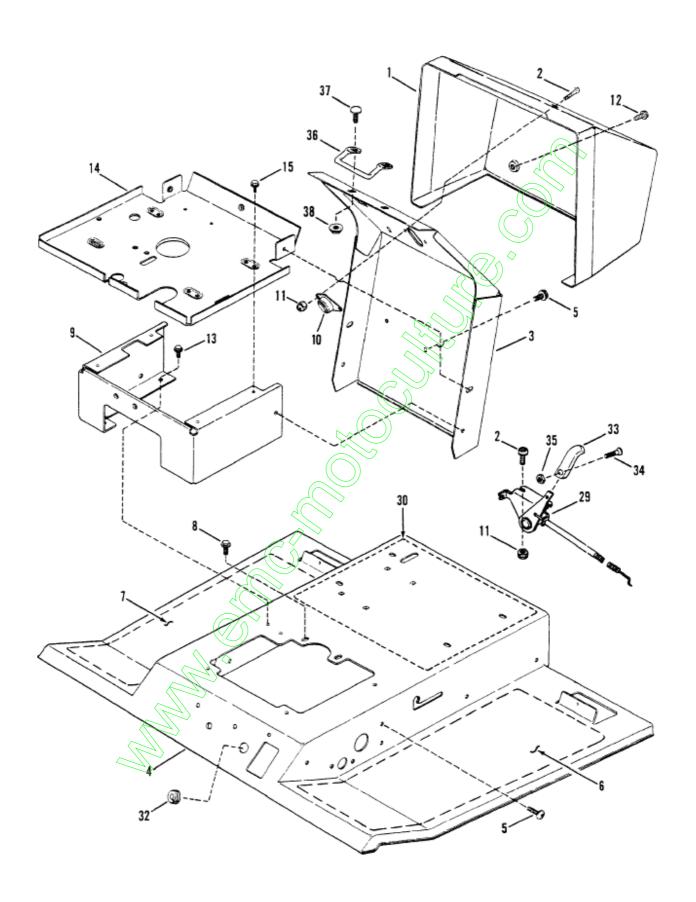

| Ref# | Part #  | Description                            | Qty | Context Note Foot Note UOM |
|------|---------|----------------------------------------|-----|----------------------------|
| 1    | 7052997 | PANEL, Dash                            |     |                            |
| 2    | 7090996 | SCREW, 1/4-20 x<br>1" Phillips         | 4   |                            |
| 3    | 7040734 | SUPPORT,<br>Steering Shaft             |     |                            |
| 4    | 7051915 | CHANNEL, Foot<br>Rest                  |     | (Includes Item 30)         |
| 5    | 7091000 | SCREW, 5/16-18 x 7/8" Self-Tapping     | 14  | Was 91001                  |
| 6    | 7019047 | TREAD, Left Side<br>(Non-Skid)         |     |                            |
| 7    | 7019046 | TREAD, Right Side (Non-Skid)           | 2   |                            |
| 8    | 7090361 | SCREW, 5/16-18 x 5/8" Self-Tapping     | 2   | <b>X</b>                   |
| 9    | 7033073 | MOUNT, Fuel Tank/Battery               |     |                            |
| 10   | 7026196 | ASSEMBLY, Steering Shaft Flange        |     | Was 23173                  |
| 11   | 7076978 | NUT, 1/4-20 Hex                        | 4   |                            |
| 12   | 7090896 | SCREW, #10-24 x 1/2" Self-Tapping      | 2   | Was 90853                  |
| 13   | 7090858 | SCREW, 5/16-18 x<br>1/2" Self-Tapping  | 4   |                            |
| 14   | 7033078 | PLATE, Fuel Tank & Battery Mount       |     |                            |
| 15   | 7091122 | SCREW, 1/4-20 x 1/2" Self-Tapping      | 4   | Was 90539                  |
| 29   | 7022277 | CONTROL, Throttle                      |     |                            |
| 30   | 7017026 | DECAL, Caution & Instruction           |     |                            |
| 32   | 7014856 | GROMMET, 5/16"<br>I.D. x 1" O.D. Split |     |                            |
| 33   | 7023655 | HANDLE, Throttle Control               |     |                            |
| 34   | 7091017 | SCREW, #8-32 x 3/8" Fillister Head     |     |                            |
|      |         |                                        |     |                            |

| 35 | 7091018 | NUT, #8-32 Hex                               |                                        |           |
|----|---------|----------------------------------------------|----------------------------------------|-----------|
| 36 | 7017345 | ROD, Hood Latch                              |                                        |           |
| 37 | 7090803 | BOLT, 1/4-20 x<br>5/8" Flat Head<br>Carriage | 6                                      |           |
| 38 | 7091584 | NUT, 1/4-20 Hex<br>Flange Lock               | 6                                      | Was 90583 |
|    |         |                                              |                                        |           |
|    |         |                                              |                                        |           |
|    |         |                                              | \\\\\\\\\\\\\\\\\\\\\\\\\\\\\\\\\\\\\\ |           |
|    |         |                                              |                                        |           |
|    |         | W. O.                                        | <i>))</i>                              |           |
|    |         |                                              |                                        |           |
|    |         |                                              |                                        |           |
|    |         | Š                                            |                                        |           |
|    |         | ,                                            |                                        |           |
|    |         |                                              |                                        |           |
|    | >       |                                              |                                        |           |
|    |         |                                              |                                        |           |
|    |         |                                              |                                        |           |