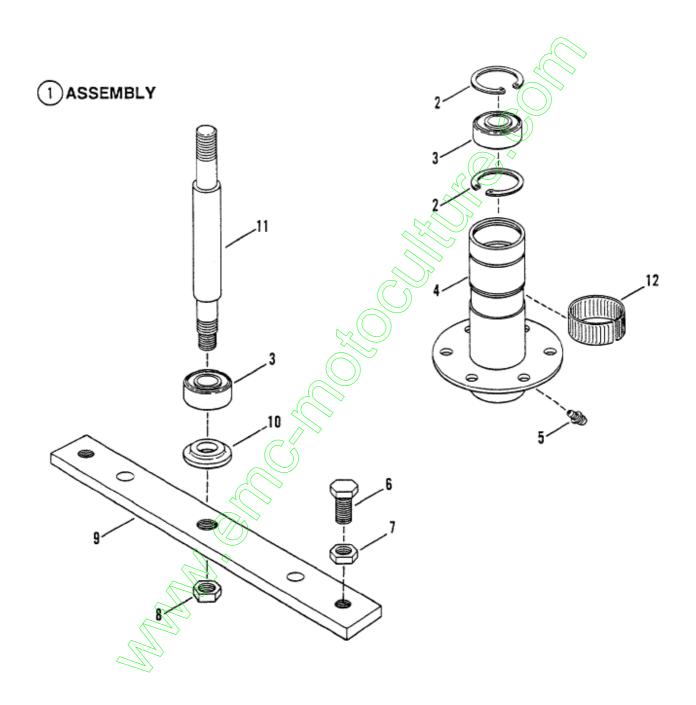

| Ref | # Pa | art#  | Description                                | Qty | Context Note Foot Note UOM |
|-----|------|-------|--------------------------------------------|-----|----------------------------|
| 1   | 704  | 19764 | SUPPORT<br>ASSEMBLY, Disc<br>Drive         |     |                            |
| 2   | 709  | 90858 | SCREW, 5/16-18 x<br>1/2" Self-Tapping      | 8   |                            |
| 3   | 705  | 51958 | ASSEMBLY, Yoke<br>Stop                     |     |                            |
| 4   | 709  | 90595 | BOLT, 5/16-18 x<br>3/4" Hex Flange<br>Lock |     |                            |
| 5   | 709  | 90197 | NUT, 5/16-18 Hex<br>Jam                    |     |                            |
| 6   | 709  | 91006 | NUT, 5/8-18 Hex<br>Lock                    | 222 |                            |
| 7   | 701  | 10756 | BEARING                                    | 2   | <i>≫</i>                   |
| 8   | 701  | 16233 | WASHER, Wave                               |     |                            |
| 9   | 703  | 38385 | BRACKET, Yoke<br>Pivot (Left Hand)         |     |                            |
| 10  | 701  | 17021 | ASSEMBLY, Disc                             |     |                            |
| 11  | 701  | 14659 | SPRING                                     |     |                            |
| 12  | 704  | 41131 | YOKE, Clutch                               |     |                            |
| 13  | 701  | 16353 | BEARING, Nyliner                           |     |                            |
| 14  | 70   | 14664 | BOLT, 5/16-18 x 1-5/16" Shoulder           | 2   |                            |
| 15  | 70   | 3321  | BEARING, Yoke                              | 2   |                            |
| 16  | 702  | 22074 | SPACER                                     |     |                            |
| 17  | 709  | 90192 | BOLT, 5/16-18 x 1-1/2" Carriage            |     |                            |
| 18  | 709  | 91601 | NUT, 5/16-18 Hex<br>Flange Lock            | 2   | Was 90585                  |
| 19  | 703  | 38384 | BRACKET, Yoke<br>Pivot, R.H.               |     |                            |
|     |      |       |                                            |     |                            |